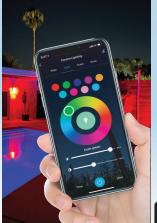

#### **CONTROL YOUR LIGHTING** FROM YOUR FINGERTIPS

#### **FULL FEATURED COMPANION APP:**

- · CHANGE YOUR AMBIANCE TO ANY COLOR
- TUNABLEWHITE COLOR TEMPERATURES
- SYNC YOUR LIGHTS TO YOUR FAVORITE MUSIC
- CREATE 8 CUSTOM SCENES WITH 8 COLORS
- ADJUSTABLE SNAP & FADE MODES
- UNLIMITED FIXTURE GROUPINGS
- CONTROL MULTIPLE HOMES
- VOICE ASSISTANT OPTIONS
- ACCOUNT BASED APP SHARING

DOWNLOAD THE FREE 'CORONA BT' APP