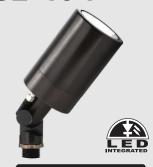

with robust customization, they will enhance any outdoor living space.

Blending beautiful design and cutting-edge technology; these fixtures deliver an unmatched lighting experience. To unlock all the amazing features, you just pair FIAT LUX devices with the easy-to-use companion Corona BT app.

#### **TAKE CONTROL & CHANGE** YOUR MOOD

App-controlled, color changing fixtures were engineered for Bluetooth mesh technology, delivering superior BT range. Replaceable LED engine and lenses makes serviceability simple.

- PREMIUM GRADE BRASS FIXTURES
- MULTIPLE COLOR FINISHES (GUN METAL OR ANTIQUE BRONZE)
- MULTIPLE BEAM ANGLES
- EXTERNAL HI-GAIN ANTENNAS
- UP, PATH & DOWN LIGHTS AVAILABLE
- RANGE EXTENDER OPTION
- WIRELESS BT GATEWAY OPTION

**CL-406** 



Directional Light

#### **CL-404**



Directional Light

### **CL-106-BT**



Down Light

# **CX-BTE**



## **CX-BTG**



Wireless Gateway



#### **CONTROL YOUR LIGHTING** FROM YOUR FINGERTIPS

#### **FULL FEATURED COMPANION APP:**

- · CHANGE YOUR AMBIANCE TO ANY COLOR
- TUNABLEWHITE COLOR TEMPERATURES
- SYNC YOUR LIGHTS TO YOUR FAVORITE MUSIC
- CREATE 8 CUSTOM SCENES WITH 8 COLORS
- ADJUSTABLE SNAP & FADE MODES
- UNLIMITED FIXTURE GROUPINGS
- CONTROL MULTIPLE HOMES
- VOICE ASSISTANT OPTIONS
- ACCOUNT BASED APP SHARING



DOWNLOAD THE FREE 'CORONA BT' APP