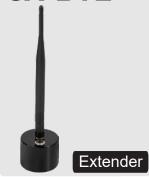

- PREMIUM GRADE BRASS FIXTURES
- MULTIPLE COLOR FINISHES (GUN METAL OR ANTIQUE BRONZE)
- MULTIPLE BEAM ANGLES
- EXTERNAL HI-GAIN ANTENNAS
- UP, PATH & DOWN LIGHTS AVAILABLE
- RANGE EXTENDER OPTION
- WIRELESS BT GATEWAY OPTION