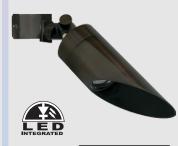

hance any outdoor living space.

Blending beautiful design and cutting-edge technology; these fixtures deliver an unmatched lighting experience. To unlock all the amazing features, you just pair FIAT LUX devices with the easy-to-use companion Corona BT app.

#### **TAKE CONTROL & CHANGE** YOUR MOOD

App-controlled, color changing fixtures were engineered for Bluetooth mesh technology, delivering superior BT range. Replaceable LED engine and lenses makes serviceability simple.

- PREMIUM GRADE BRASS FIXTURES
- MULTIPLE COLOR FINISHES (GUN METAL OR ANTIQUE BRONZE)
- MULTIPLE BEAM ANGLES
- EXTERNAL HI-GAIN ANTENNAS
- UP, PATH & DOWN LIGHTS AVAILABLE
- RANGE EXTENDER OPTION
- WIRELESS BT GATEWAY OPTION

**CL-406** 



Directional Light

#### **CL-404**



Directional Light

### **CL-106-BT**



Down Light

# **CX-BTE**



## **CX-BTG**



Wireless Gateway



#### **CONTROL YOUR LIGHTING** FROM YOUR FINGERTIPS

#### **FULL FEATURED COMPANION APP:**

- · CHANGE YOUR AMBIANCE TO ANY COLOR
- TUNABLEWHITE COLOR TEMPERATURES
- SYNC YOUR LIGHTS TO YOUR FAVORITE MUSIC
- CREATE 8 CUSTOM SCENES WITH 8 COLORS
- ADJUSTABLE SNAP & FADE MODES
- UNLIMITED FIXTURE GROUPINGS
- CONTROL MULTIPLE HOMES
- VOICE ASSISTANT OPTIONS
- ACCOUNT BASED APP SHARING



DOWNLOAD THE FREE 'CORONA BT' APP