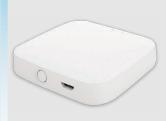

utiful design and cutting-edge technology; these fixtures deliver an unmatched lighting experience. To unlock all the amazing features, you just pair FIAT LUX devices with the easy-to-use companion Corona BT app.

#### **TAKE CONTROL & CHANGE** YOUR MOOD

App-controlled, color changing fixtures were engineered for Bluetooth mesh technology, delivering superior BT range. Replaceable LED engine and lenses makes serviceability simple.

- PREMIUM GRADE BRASS FIXTURES
- MULTIPLE COLOR FINISHES (GUN METAL OR ANTIQUE BRONZE)
- MULTIPLE BEAM ANGLES
- EXTERNAL HI-GAIN ANTENNAS
- UP, PATH & DOWN LIGHTS AVAILABLE
- RANGE EXTENDER OPTION
- WIRELESS BT GATEWAY OPTION

**CL-406** 



Directional Light

#### **CL-404**



Directional Light

### **CL-106-BT**



Down Light

# **CX-BTE**



## **CX-BTG**



Wireless Gateway



#### **CONTROL YOUR LIGHTING** FROM YOUR FINGERTIPS

#### **FULL FEATURED COMPANION APP:**

- · CHANGE YOUR AMBIANCE TO ANY COLOR
- TUNABLEWHITE COLOR TEMPERATURES
- SYNC YOUR LIGHTS TO YOUR FAVORITE MUSIC
- CREATE 8 CUSTOM SCENES WITH 8 COLORS
- ADJUSTABLE SNAP & FADE MODES
- UNLIMITED FIXTURE GROUPINGS
- CONTROL MULTIPLE HOMES
- VOICE ASSISTANT OPTIONS
- ACCOUNT BASED APP SHARING



DOWNLOAD THE FREE 'CORONA BT' APP