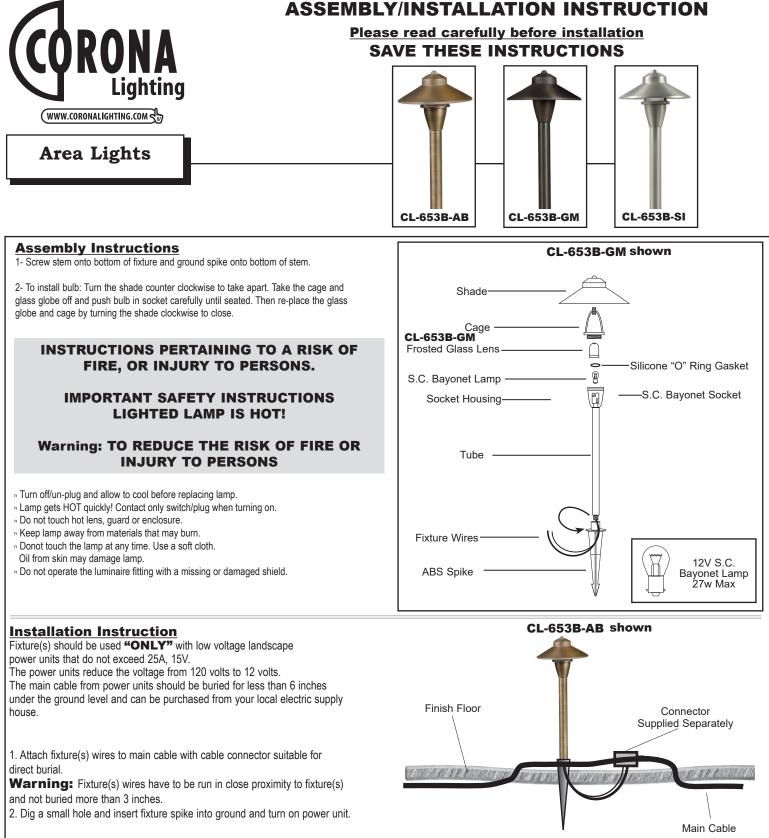

# SAVE THESE INSTRUCTIONS

## **Limited Warranty**

Corona Lighting warrants its products to be free of defects in material and workmanship under normal use, when installed in accordance with installation instructions, specifications and accepted trade practices as follows:

- Brass, copper, and stainless steel fixtures: Limited lifetime warranty from date of invoice.
- LED Integrated Fixtures: Ten years warranty from date of invoice.
- Aluminum Fixtures (Architectural Grade): Five years warranty from date of invoice.
- Composite Fixtures (Architectural Grade): Ten years warranty from date of invoice.
- Aluminum & Composite Fixtures (Value Grade): One year warranty from date of invoice.
- LED Lamps: Five years warranty from date of invoice.
- Transformers: Ten years on coils, Lifetime wa