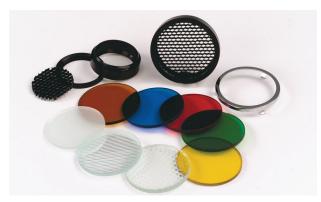

### **Special Lenses & Honeycomb Louvers**

| CX-238    | MR-16 Snap-on holder, Silver Plated |
|-----------|-------------------------------------|
| CX-239    | MR-16 honeycomb louver, Black       |
| CX-240-AM | MR-16 color lens, Amber             |
| CX-240-BL | MR-16 color lens, Blue              |
| CX-240-GR | MR-16 color lens, Green             |
| CX-240-RD | MR-16 color lens, Red               |
| CX-240-YL | MR-16 color lens, Yellow            |
| CX-241    | MR-16 lens, Linear Spread           |
| CX-242    | MR-16 lens, Frosted                 |
| CX-243    | MR-16 lens, Prismatic               |

• For MR-16 Lenses and Louvers, you will need the CX-238

• Path Lights