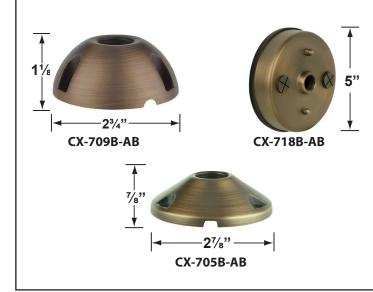

### **Mounting Canopies**

| CX-705B-AB | Brass Flat Canopy, ½ NPT, Antique Bronze      |
|------------|-----------------------------------------------|
| CX-709B-AB | Brass Raised Canopy, ½ NPT, Antique Bronze    |
| CX-718B-AB | 5" Brass Canopy, 3-Hole ½ NPT, Antique Bronze |