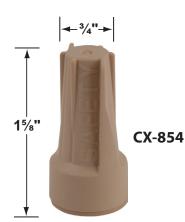

#### **Cable Connectors**

- CX-854 Direct Burial Silicone Filled Wire Nut, Tan
- CX-858 Speedy Cable Connector, Supply Cable up to 10-2, Black
- CX-839 Universal cable connector, Supply cable up to 8-2, one/Pack Black