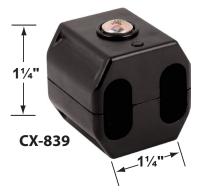

#### **Cable Connectors**

- CX-854 Direct Burial Silicone Filled Wire Nut, Tan
- CX-858 Speedy Cable Connector, Supply Cable up to 10-2, Black
- CX-839 Universal cable connector, Supply cable up to 8-2, one/Pack Black