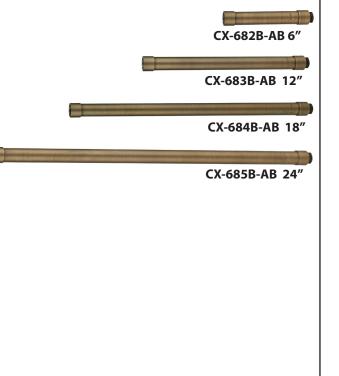

# **ACCESSORIES SHEET**

 1633 Staunton Ave

 Los Angeles, CA
 90021

 TEL.
 FAX.

 (800) 727-9262
 (800) 727-9957

 (213) 747-4500
 (213) 747-3234

E-Mail: sales@coronalighting.com

|           | RAL GRADE SERIES ACCLOSOT                                                       |              | E-Mail: sales@coronalighting.con                   |
|-----------|---------------------------------------------------------------------------------|--------------|----------------------------------------------------|
| PROD      | UCT # : CL-745B-AB                                                              | •Path Lights | Solid Brass                                        |
| Mounting  | Pedestals                                                                       | Ground Sp    | bikes                                              |
| CX-601-BK | 1" PVC Mounting Pedestal, ½" NPT, Black                                         | CX-642-BK    | 8.5" ABS Spike, ½" NPT, <b>Black</b>               |
| CX-601-VG | 1" PVC Mounting Pedestal, ½" NPT, Verde Green                                   | CX-642-BZ    | 8.5" ABS Spike, ½" NPT, <b>Bronze</b>              |
| CX-603-BK | 3" PVC Mounting Pedestal, ½" NPT Female Brass Hub on top, <b>Black</b>          | CX-643-BZ    | 8.5" ABS Spike, ½" NPT, <b>Bronze</b>              |
| CX-603-VG | 3" PVC Mounting Pedestal, ½" NPT Female Brass Hub<br>on top, <b>Verde Green</b> | -            |                                                    |
|           | 18"                                                                             | 1            | СХ-647-ВК                                          |
|           |                                                                                 | CX-646-BK    | 8" ABS Spike, ½" NPT, <b>Black</b>                 |
|           | СХ-603-ВК                                                                       | CX-646-BR    | 8" ABS Spike, ½" NPT, Natural Brass                |
|           |                                                                                 | CX-646-SS    | 8" ABS Spike, 1/2" NPT, Stainless Steel            |
| CX-604-BK | 1" PVC Adjustable Mounting Pedestal, ½" NPT, <b>Black</b>                       | CX-647-BK    | 10.5" Heavy Duty ABS Spike, ½" NPT, <b>Black</b>   |
| CX-621-BK | 1" PVC Cap, ½" NPT, <b>Black</b>                                                |              |                                                    |
| CX-621-VG | 1" PVC Cap, ½" NPT, Verde Green                                                 |              |                                                    |
| CX-622-BK | 2" PVC Cap, ½" NPT, <b>Black</b>                                                |              |                                                    |
| CX-622-VG | 2" PVC Cap, ½" NPT, Verde Green                                                 |              | <b>-</b> .                                         |
| CX-624-BK | 3" PVC Cap, ½" NPT Female Brass Hub, <b>Black</b>                               | Mounting     |                                                    |
| CX-624-VG | 3" PVC Cap, 1/2" NPT Female Brass Hub, Verde Green                              | CX-682B-AB   | 6" Brass Riser, ½ NPT Male/Female, Antique Bronze  |
|           |                                                                                 | CX-683B-AB   | 12" Brass Riser, ½ NPT Male/Female, Antique Bronze |
|           |                                                                                 | CX-684B-AB   | 18" Brass Riser, ½ NPT Male/Female, Antique Bronze |
|           |                                                                                 | CX-685B-AB   | 24" Brass Riser, ½ NPT Male/Female, Antique Bronze |