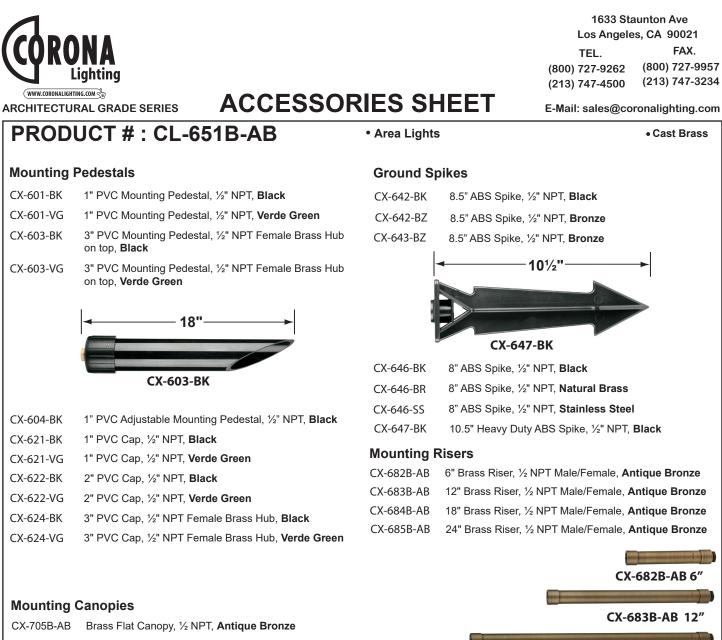

| CX-705B-AB | Brass Flat Canopy, ½ NPT, Antique Bronze      |
|------------|-----------------------------------------------|
| CX-709B-AB | Brass Raised Canopy, ½ NPT, Antique Bronze    |
| CX-718B-AB | 5" Brass Canopy, 3-Hole ½ NPT, Antique Bronze |

CX-718B-AB

CX-685B-AB 24"

CX-684B-AB 18"