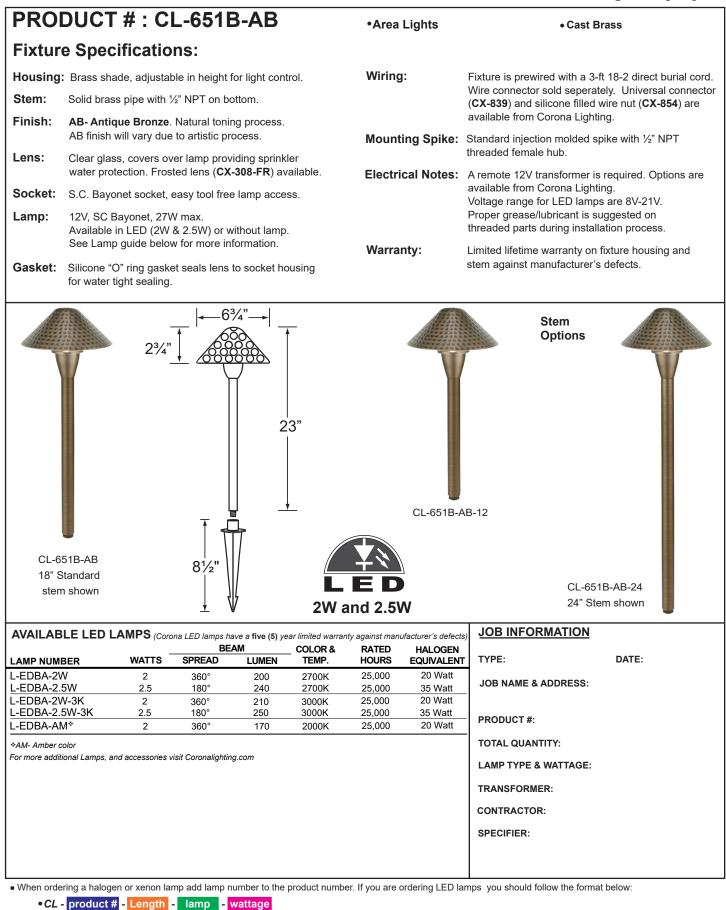

SPECIFICATION SHEET

Los Angeles, CA 90021 TEL. FAX. (800) 727-9262 (800) 727-9957 (213) 747-4500 (213) 747-3234

1633 Staunton Ave

E-Mail: sales@coronalighting.com

1



CL - 651B-AB - 18 - L-EDBA - 2W-3K

• Corona Lighting reserves the right to make any change and/or improvement to the design and construction of this fixure without further notification.



| CX-705B-AB | Brass Flat Canopy, ½ NPT, Antique Bronze      |
|------------|-----------------------------------------------|
| CX-709B-AB | Brass Raised Canopy, ½ NPT, Antique Bronze    |
| CX-718B-AB | 5" Brass Canopy, 3-Hole ½ NPT, Antique Bronze |



CX-718B-AB

CX-685B-AB 24"

CX-684B-AB 18"

## **Cable Connectors**

- CX-854Direct Burial Silicone Filled Wire Nut, TanCX-858Speedy Cable Connector, Supply Cable up to 10-2, Black
- CX-839 Universal cable connector, Supply cable up to 8-2, one/Pack **Black**