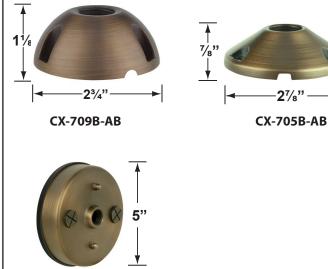

| CX-705B-AB | Brass Flat Canopy, ½ NPT, Antique Bronze      |
|------------|-----------------------------------------------|
| CX-709B-AB | Brass Raised Canopy, ½ NPT, Antique Bronze    |
| CX-718B-AB | 5" Brass Canopy, 3-Hole ½ NPT, Antique Bronze |