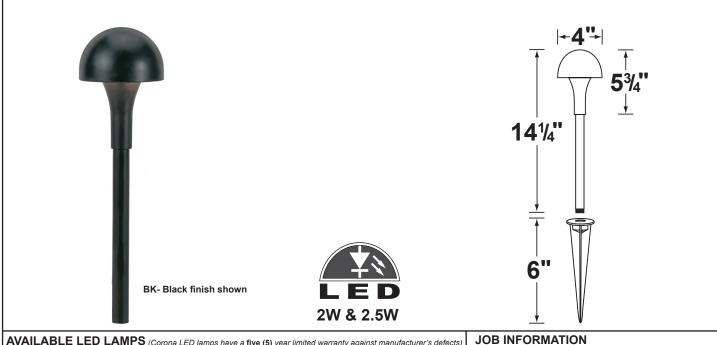

| PROD     | OUCT # : CL-625                                                                        | <ul> <li>Area Lights</li> </ul> | • Aluminum                                                                                                                                                                                                               |  |
|----------|----------------------------------------------------------------------------------------|---------------------------------|--------------------------------------------------------------------------------------------------------------------------------------------------------------------------------------------------------------------------|--|
| Fixture  | Specifications:                                                                        |                                 |                                                                                                                                                                                                                          |  |
| Housing: | Die cast aluminum. Turn-to-lock mushroom head.                                         | Wiring:                         | Fixture is prewired with a 3ft 18-2 direct burial cord.<br>Wire connector sold seperately. Universal connecto<br>( <b>CX-839</b> ), or silicone filled wire nut ( <b>CX-854</b> ) are<br>available from Corona Lighting. |  |
| Stem:    | Die-cast aluminum stem, with ½ NPT hub on bottom.                                      |                                 |                                                                                                                                                                                                                          |  |
| Finish:  | Polyester UV powder coated, available in <b>BK- Black</b> , and <b>VG- Verde Green</b> | Mounting Spike:                 | 6" cast aluminum spike with ½" NPT female hub on top                                                                                                                                                                     |  |
| Lens:    | Clear, tempered and heat resistant glass                                               | <b>Electrical Notes:</b>        | A remote 12V transformer is required. Options are                                                                                                                                                                        |  |
| Socket:  | Top grade fixed ceramic bi-pin socket. Easy tool free lamp access.                     |                                 | available from Corona Lighting.<br>Voltage range for LED lamps are 8V-21V.<br>Proper grease/lubricant is suggested on                                                                                                    |  |
| Lamp:    | 12V, T3 halogen, 35W max.<br>Available in LED (2W & 2.5W) or without lamp.             | Warranty:                       | threaded parts during installation process.<br>Limited one (1) year warranty on fixture housing and                                                                                                                      |  |
|          | See Lamp guide below for more information.                                             | - an any -                      | and stem against manufacter's defects.                                                                                                                                                                                   |  |

|                           |                   | ona LED lamps n    | ave a five (5) y | ear iirriileo warrar | ny againsi man | ulaciurer s delecis)  |                      |       |
|---------------------------|-------------------|--------------------|------------------|----------------------|----------------|-----------------------|----------------------|-------|
| LAMP NUMBER               | WATTS             | BE<br>SPREAD       | AM<br>LUMEN      | _ COLOR &<br>TEMP.   | RATED<br>HOURS | HALOGEN<br>EQUIVALENT | TYPE:                | DATE: |
| L-EDT3-2W                 | 2                 | 360°               | 200              | 2700K                | 25,000         | 20 Watt               |                      |       |
| L-EDT3-2.5W               | 2.5               | 180°               | 240              | 2700K                | 25,000         | 35 Watt               | JOB NAME & ADDRESS:  |       |
| L-EDT3-2W-3K              | 2                 | 360°               | 210              | 3000K                | 25,000         | 20 Watt               |                      |       |
| L-EDT3-2.5W-3K            | 2.5               | 180°               | 250              | 3000K                | 25,000         | 35 Watt               |                      |       |
| EDT3-AM*                  | 2                 | 360°               | 170              | 2000K                | 25,000         | 20 Watt               | PRODUCT #:           |       |
| * AM- Amber color         |                   |                    |                  |                      |                |                       | TOTAL QUANTITY:      |       |
| For more additional Lamps | s, and accessorie | s visit Coronaligh | ting.com         |                      |                |                       |                      |       |
|                           |                   |                    |                  |                      |                |                       | LAMP TYPE & WATTAGE: |       |
|                           |                   |                    |                  |                      |                |                       | TRANSFORMER:         |       |
|                           |                   |                    |                  |                      |                |                       |                      |       |
|                           |                   |                    |                  |                      |                |                       | CONTRACTOR:          |       |
|                           |                   |                    |                  |                      |                |                       | SPECIFIER:           |       |
|                           |                   |                    |                  |                      |                |                       | SI LOII ILIK.        |       |
|                           |                   |                    |                  |                      |                |                       |                      |       |
|                           |                   |                    |                  |                      |                |                       |                      |       |
| When ordering LED la      | mp with a fixtu   | re your part nu    | mber should      | follow the form      | nat below:     |                       |                      |       |
| •CL - product             | # - color         | - lamp -           | wattage          |                      |                |                       |                      |       |
| CL - 625                  | - BK              | - L-EDT3 -         | 2W-3K            |                      | Example: CL    | -625-BK-L-EDT3-2      | N-3K                 |       |
|                           |                   |                    |                  |                      |                |                       |                      |       |