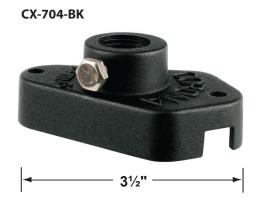

CX-704 Aluminum Bracket, ½" NPT Finishes: **BK**- Black, **BZ**- Bronze, **GR**- Green, **GT**- Granite, **RT**- Rust, **VG**- Verde Green, **WH**- White

3¾"

Aluminum