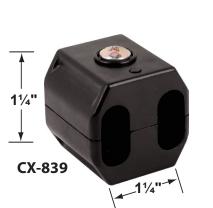

### **Cable Connectors**

| CX-854 | Direct Burial Silicone Filled Wire Nut, Tan                              |
|--------|--------------------------------------------------------------------------|
| CX-858 | Speedy Cable Connector, Supply Cable up to 10-2, Black                   |
| CX-839 | Universal cable connector, Supply cable up to 8-2, one/Pack <b>Black</b> |