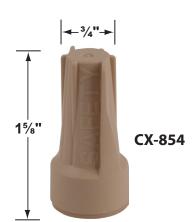

### **Cable Connectors**

| CX-854 | Direct Burial Silicone Filled Wire Nut, Tan                              |
|--------|--------------------------------------------------------------------------|
| CX-858 | Speedy Cable Connector, Supply Cable up to 10-2, Black                   |
| CX-839 | Universal cable connector, Supply cable up to 8-2, one/Pack <b>Black</b> |