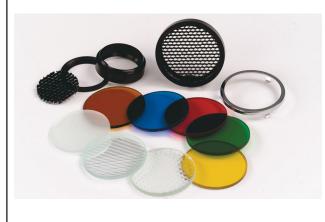

**SPECIFICATION SHEET** 

(800) 727-9262 (800) 727-9957 (213) 747-4500 (213) 747-3234

TEL.

1633 Staunton Ave Los Angeles, CA 90021

FAX.

1

E-Mail: sales@coronalighting.com

|                                                                                                                                                                                                                                                                                                                                                                                                                                                                                                                                                                                                                                                                                                     |                                                                                                                                                                                                                 |                                                                                                                                                 | -GM                                                                                                                                                                                                                                                                                                                                                                                                                                                                                                                                                                                                                                                                                                                                                                                                                                                                                                                                                                                                                                                                                                                                                                                                                                                                                                                                                                                                                                                                                                                                                                                                                                                                                                                                                                                                                                                                                                                                                                                                                                                                                                     |                                                                                                                                                                                                                                                                                                    | •Step Lig                                                                                                                                                                         | ghts                                                                                                                                                  | Cast Brass Faceplate                                                                                                                                                                  |  |
|-----------------------------------------------------------------------------------------------------------------------------------------------------------------------------------------------------------------------------------------------------------------------------------------------------------------------------------------------------------------------------------------------------------------------------------------------------------------------------------------------------------------------------------------------------------------------------------------------------------------------------------------------------------------------------------------------------|-----------------------------------------------------------------------------------------------------------------------------------------------------------------------------------------------------------------|-------------------------------------------------------------------------------------------------------------------------------------------------|---------------------------------------------------------------------------------------------------------------------------------------------------------------------------------------------------------------------------------------------------------------------------------------------------------------------------------------------------------------------------------------------------------------------------------------------------------------------------------------------------------------------------------------------------------------------------------------------------------------------------------------------------------------------------------------------------------------------------------------------------------------------------------------------------------------------------------------------------------------------------------------------------------------------------------------------------------------------------------------------------------------------------------------------------------------------------------------------------------------------------------------------------------------------------------------------------------------------------------------------------------------------------------------------------------------------------------------------------------------------------------------------------------------------------------------------------------------------------------------------------------------------------------------------------------------------------------------------------------------------------------------------------------------------------------------------------------------------------------------------------------------------------------------------------------------------------------------------------------------------------------------------------------------------------------------------------------------------------------------------------------------------------------------------------------------------------------------------------------|----------------------------------------------------------------------------------------------------------------------------------------------------------------------------------------------------------------------------------------------------------------------------------------------------|-----------------------------------------------------------------------------------------------------------------------------------------------------------------------------------|-------------------------------------------------------------------------------------------------------------------------------------------------------|---------------------------------------------------------------------------------------------------------------------------------------------------------------------------------------|--|
| Fixture Sp                                                                                                                                                                                                                                                                                                                                                                                                                                                                                                                                                                                                                                                                                          | ecificatio                                                                                                                                                                                                      | ons:                                                                                                                                            |                                                                                                                                                                                                                                                                                                                                                                                                                                                                                                                                                                                                                                                                                                                                                                                                                                                                                                                                                                                                                                                                                                                                                                                                                                                                                                                                                                                                                                                                                                                                                                                                                                                                                                                                                                                                                                                                                                                                                                                                                                                                                                         |                                                                                                                                                                                                                                                                                                    |                                                                                                                                                                                   |                                                                                                                                                       |                                                                                                                                                                                       |  |
| Face Plate: D                                                                                                                                                                                                                                                                                                                                                                                                                                                                                                                                                                                                                                                                                       | Injection composite fiberglass for high UV stability.<br>Diecast brass, fitted to housing with silicone<br>"O" ring gasket.                                                                                     |                                                                                                                                                 |                                                                                                                                                                                                                                                                                                                                                                                                                                                                                                                                                                                                                                                                                                                                                                                                                                                                                                                                                                                                                                                                                                                                                                                                                                                                                                                                                                                                                                                                                                                                                                                                                                                                                                                                                                                                                                                                                                                                                                                                                                                                                                         | ility.                                                                                                                                                                                                                                                                                             | Wiring:                                                                                                                                                                           |                                                                                                                                                       | Fixture is prewired with a 3ft 18-2 SJT-W direct burial cord. Wire connector sold seperately. Silicone filled wire nut ( <b>CX-854</b> ) are available from Corona Lighting.          |  |
| G                                                                                                                                                                                                                                                                                                                                                                                                                                                                                                                                                                                                                                                                                                   | GM finish will va                                                                                                                                                                                               | Natural toning<br>ry due to artistic<br><b>AB- Antique B</b>                                                                                    | process.                                                                                                                                                                                                                                                                                                                                                                                                                                                                                                                                                                                                                                                                                                                                                                                                                                                                                                                                                                                                                                                                                                                                                                                                                                                                                                                                                                                                                                                                                                                                                                                                                                                                                                                                                                                                                                                                                                                                                                                                                                                                                                | I                                                                                                                                                                                                                                                                                                  | Mounting                                                                                                                                                                          | :                                                                                                                                                     | In-ground direct burial or concrete encasement. For best results when mounting in concrete, usethe                                                                                    |  |
| Lens: Fi                                                                                                                                                                                                                                                                                                                                                                                                                                                                                                                                                                                                                                                                                            | rosted and hea                                                                                                                                                                                                  | t resistant flat gla                                                                                                                            | ass.                                                                                                                                                                                                                                                                                                                                                                                                                                                                                                                                                                                                                                                                                                                                                                                                                                                                                                                                                                                                                                                                                                                                                                                                                                                                                                                                                                                                                                                                                                                                                                                                                                                                                                                                                                                                                                                                                                                                                                                                                                                                                                    |                                                                                                                                                                                                                                                                                                    | Electrical                                                                                                                                                                        | Notes:                                                                                                                                                | concrete pour kit ( <b>CX-237</b> )                                                                                                                                                   |  |
|                                                                                                                                                                                                                                                                                                                                                                                                                                                                                                                                                                                                                                                                                                     |                                                                                                                                                                                                                 | table ceramic bi-<br>d teflon-jacketed                                                                                                          |                                                                                                                                                                                                                                                                                                                                                                                                                                                                                                                                                                                                                                                                                                                                                                                                                                                                                                                                                                                                                                                                                                                                                                                                                                                                                                                                                                                                                                                                                                                                                                                                                                                                                                                                                                                                                                                                                                                                                                                                                                                                                                         |                                                                                                                                                                                                                                                                                                    |                                                                                                                                                                                   | Notes.                                                                                                                                                | A remote 12V transformer is required. Options are<br>available from Corona Lighting.<br>Voltage range for LED lamps are 9V-17V.                                                       |  |
| A                                                                                                                                                                                                                                                                                                                                                                                                                                                                                                                                                                                                                                                                                                   |                                                                                                                                                                                                                 | W max.<br>(3.5W & 5W) or<br>uide below for m                                                                                                    |                                                                                                                                                                                                                                                                                                                                                                                                                                                                                                                                                                                                                                                                                                                                                                                                                                                                                                                                                                                                                                                                                                                                                                                                                                                                                                                                                                                                                                                                                                                                                                                                                                                                                                                                                                                                                                                                                                                                                                                                                                                                                                         |                                                                                                                                                                                                                                                                                                    | Warranty:                                                                                                                                                                         | :                                                                                                                                                     | Limited lifetime warranty on fixture Brass faceplate<br>and ten (10) years on housing against<br>manufacturer's defects.                                                              |  |
|                                                                                                                                                                                                                                                                                                                                                                                                                                                                                                                                                                                                                                                                                                     |                                                                                                                                                                                                                 | seals faceplate t<br>er tight protectior                                                                                                        |                                                                                                                                                                                                                                                                                                                                                                                                                                                                                                                                                                                                                                                                                                                                                                                                                                                                                                                                                                                                                                                                                                                                                                                                                                                                                                                                                                                                                                                                                                                                                                                                                                                                                                                                                                                                                                                                                                                                                                                                                                                                                                         |                                                                                                                                                                                                                                                                                                    |                                                                                                                                                                                   |                                                                                                                                                       |                                                                                                                                                                                       |  |
| and the second se |                                                                                                                                                                                                                 |                                                                                                                                                 |                                                                                                                                                                                                                                                                                                                                                                                                                                                                                                                                                                                                                                                                                                                                                                                                                                                                                                                                                                                                                                                                                                                                                                                                                                                                                                                                                                                                                                                                                                                                                                                                                                                                                                                                                                                                                                                                                                                                                                                                                                                                                                         |                                                                                                                                                                                                                                                                                                    |                                                                                                                                                                                   |                                                                                                                                                       |                                                                                                                                                                                       |  |
|                                                                                                                                                                                                                                                                                                                                                                                                                                                                                                                                                                                                                                                                                                     |                                                                                                                                                                                                                 |                                                                                                                                                 | 0                                                                                                                                                                                                                                                                                                                                                                                                                                                                                                                                                                                                                                                                                                                                                                                                                                                                                                                                                                                                                                                                                                                                                                                                                                                                                                                                                                                                                                                                                                                                                                                                                                                                                                                                                                                                                                                                                                                                                                                                                                                                                                       | 3.5W a                                                                                                                                                                                                                                                                                             | Fixture so<br>tilts for :<br>ED<br>and 5W                                                                                                                                         | ± 25°                                                                                                                                                 | $4^{5/8"} \rightarrow 1$                                                                                                                                                              |  |
| AVAILABLE LE                                                                                                                                                                                                                                                                                                                                                                                                                                                                                                                                                                                                                                                                                        | ED LAMPS (Ca                                                                                                                                                                                                    | prona LED lamps have                                                                                                                            | e a five (5) year lim                                                                                                                                                                                                                                                                                                                                                                                                                                                                                                                                                                                                                                                                                                                                                                                                                                                                                                                                                                                                                                                                                                                                                                                                                                                                                                                                                                                                                                                                                                                                                                                                                                                                                                                                                                                                                                                                                                                                                                                                                                                                                   |                                                                                                                                                                                                                                                                                                    | tilts for :<br>ED<br>and 5W                                                                                                                                                       | ± 25°                                                                                                                                                 |                                                                                                                                                                                       |  |
|                                                                                                                                                                                                                                                                                                                                                                                                                                                                                                                                                                                                                                                                                                     |                                                                                                                                                                                                                 | BEAN                                                                                                                                            |                                                                                                                                                                                                                                                                                                                                                                                                                                                                                                                                                                                                                                                                                                                                                                                                                                                                                                                                                                                                                                                                                                                                                                                                                                                                                                                                                                                                                                                                                                                                                                                                                                                                                                                                                                                                                                                                                                                                                                                                                                                                                                         | nited warranty a                                                                                                                                                                                                                                                                                   | tilts for :<br>ED<br>and 5W<br>against manufac<br>RATED                                                                                                                           | ± 25°<br>cturer's defects<br>HALOGEN                                                                                                                  | $\frac{1}{3^{1/2}}$                                                                                                                                                                   |  |
| LAMP NUMBER                                                                                                                                                                                                                                                                                                                                                                                                                                                                                                                                                                                                                                                                                         | R WATTS                                                                                                                                                                                                         | BEAM                                                                                                                                            | M CO<br>LUMEN T                                                                                                                                                                                                                                                                                                                                                                                                                                                                                                                                                                                                                                                                                                                                                                                                                                                                                                                                                                                                                                                                                                                                                                                                                                                                                                                                                                                                                                                                                                                                                                                                                                                                                                                                                                                                                                                                                                                                                                                                                                                                                         | nited warranty a<br>DLOR &<br>TEMP.                                                                                                                                                                                                                                                                | tilts for :<br>ED<br>and 5W<br>against manufact<br>HOURS E                                                                                                                        | ± 25°<br>cturer's defects<br>HALOGEN<br>EQUIVALENT                                                                                                    | $\frac{1}{3^{1/2}}$                                                                                                                                                                   |  |
| LAMP NUMBER                                                                                                                                                                                                                                                                                                                                                                                                                                                                                                                                                                                                                                                                                         |                                                                                                                                                                                                                 | BEAN                                                                                                                                            | M CC<br>LUMEN T<br>270 2                                                                                                                                                                                                                                                                                                                                                                                                                                                                                                                                                                                                                                                                                                                                                                                                                                                                                                                                                                                                                                                                                                                                                                                                                                                                                                                                                                                                                                                                                                                                                                                                                                                                                                                                                                                                                                                                                                                                                                                                                                                                                | nited warranty a<br>DLOR &<br>TEMP.                                                                                                                                                                                                                                                                | tilts for :<br>ED<br>and 5W<br>against manufac<br>RATED                                                                                                                           | ± 25°<br>cturer's defects<br>HALOGEN                                                                                                                  | JOB INFORMATION<br>TYPE: DATE:                                                                                                                                                        |  |
| LAMP NUMBEF<br>ED16-3W-SP<br>ED16-3W-FL                                                                                                                                                                                                                                                                                                                                                                                                                                                                                                                                                                                                                                                             | <b>R WATTS</b><br>3.5                                                                                                                                                                                           | BEAN<br>SPREAD<br>15° Spot                                                                                                                      | M         CO           LUMEN         T           270         2           270         2                                                                                                                                                                                                                                                                                                                                                                                                                                                                                                                                                                                                                                                                                                                                                                                                                                                                                                                                                                                                                                                                                                                                                                                                                                                                                                                                                                                                                                                                                                                                                                                                                                                                                                                                                                                                                                                                                                                                                                                                                  | nited warranty a<br>DLOR &<br>TEMP.<br>700K<br>700K                                                                                                                                                                                                                                                | tilts for :<br>ED<br>and 5W<br>against manufact<br>RATED<br>HOURS E<br>50,000                                                                                                     | ± 25°<br>cturer's defects<br>HALOGEN<br>EQUIVALENT<br>25 Watt                                                                                         | $\frac{1}{3\frac{1}{2}"}$                                                                                                                                                             |  |
| LAMP NUMBER<br>-ED16-3W-SP<br>-ED16-3W-FL<br>-ED16-3W-WF<br>-ED16-5W-SP                                                                                                                                                                                                                                                                                                                                                                                                                                                                                                                                                                                                                             | <b>R WATTS</b><br>3.5<br>3.5                                                                                                                                                                                    | BEAN<br>SPREAD<br>15° Spot<br>45° Flood                                                                                                         | M CC<br>LUMEN T<br>270 2<br>270 2<br>270 2<br>270 2                                                                                                                                                                                                                                                                                                                                                                                                                                                                                                                                                                                                                                                                                                                                                                                                                                                                                                                                                                                                                                                                                                                                                                                                                                                                                                                                                                                                                                                                                                                                                                                                                                                                                                                                                                                                                                                                                                                                                                                                                                                     | nited warranty a<br>DLOR &<br>TEMP.<br>700K<br>700K                                                                                                                                                                                                                                                | tilts for :<br>ED<br>and 5W<br>against manufac<br>RATED<br>HOURS E<br>50,000<br>50,000                                                                                            | ± 25°<br>cturer's defects<br>HALOGEN<br>EQUIVALENT<br>25 Watt<br>25 Watt                                                                              | JOB INFORMATION<br>TYPE: DATE:<br>JOB NAME & ADDRESS:<br>PRODUCT #:                                                                                                                   |  |
| LAMP NUMBER<br>-ED16-3W-SP<br>-ED16-3W-FL<br>-ED16-3W-WF<br>-ED16-5W-SP<br>-ED16-5W-FL                                                                                                                                                                                                                                                                                                                                                                                                                                                                                                                                                                                                              | R WATTS<br>3.5<br>3.5<br>3.5<br>5<br>5<br>5                                                                                                                                                                     | BEAN<br>SPREAD<br>15° Spot<br>45° Flood<br>60° Wide Flood<br>15° Spot<br>45° Flood                                                              | M         CC           LUMEN         T           270         2           270         2           270         2           350         2           350         2                                                                                                                                                                                                                                                                                                                                                                                                                                                                                                                                                                                                                                                                                                                                                                                                                                                                                                                                                                                                                                                                                                                                                                                                                                                                                                                                                                                                                                                                                                                                                                                                                                                                                                                                                                                                                                                                                                                                          | nited warranty e<br><b>DLOR &amp;</b><br><b>EMP.</b><br>700K<br>700K<br>700K<br>700K<br>700K<br>700K                                                                                                                                                                                               | tilts for :<br>ED<br>and 5W<br>against manufact<br>RATED<br>HOURS E<br>50,000<br>50,000<br>50,000<br>50,000                                                                       | ± 25°<br>cturer's defects<br>HALOGEN<br>EQUIVALENT<br>25 Watt<br>25 Watt<br>25 Watt<br>40 Watt<br>40 Watt                                             | JOB INFORMATION<br>TYPE: DATE:<br>JOB NAME & ADDRESS:                                                                                                                                 |  |
| LAMP NUMBER<br>ED16-3W-SP<br>ED16-3W-FL<br>ED16-3W-WF<br>ED16-5W-SP<br>ED16-5W-FL<br>ED16-5W-WF                                                                                                                                                                                                                                                                                                                                                                                                                                                                                                                                                                                                     | R WATTS<br>3.5<br>3.5<br>3.5<br>5<br>5<br>5<br>5                                                                                                                                                                | BEAN<br>SPREAD<br>15° Spot<br>45° Flood<br>60° Wide Flood<br>15° Spot<br>45° Flood<br>60° Wide Flood                                            | M         CC           LUMEN         T           270         2           270         2           270         2           350         2           350         2           350         2           350         2                                                                                                                                                                                                                                                                                                                                                                                                                                                                                                                                                                                                                                                                                                                                                                                                                                                                                                                                                                                                                                                                                                                                                                                                                                                                                                                                                                                                                                                                                                                                                                                                                                                                                                                                                                                                                                                                                          | nited warranty a<br><b>CLOR &amp;</b><br><b>EMP.</b><br>1700K<br>1700K<br>1700K<br>1700K<br>1700K                                                                                                                                                                                                  | tilts for :<br>E D<br>and 5W<br>against manufact<br>RATED<br>HOURS E<br>50,000<br>50,000<br>50,000<br>50,000<br>50,000<br>50,000                                                  | ± 25°<br>cturer's defects<br>HALOGEN<br>EQUIVALENT<br>25 Watt<br>25 Watt<br>25 Watt<br>40 Watt<br>40 Watt<br>40 Watt<br>40 Watt                       | JOB INFORMATION<br>TYPE: DATE:<br>JOB NAME & ADDRESS:<br>PRODUCT #:                                                                                                                   |  |
| LAMP NUMBER<br>ED16-3W-SP<br>ED16-3W-FL<br>ED16-3W-WF<br>ED16-5W-SP<br>ED16-5W-FL<br>ED16-COB5W-4                                                                                                                                                                                                                                                                                                                                                                                                                                                                                                                                                                                                   | R         WATTS           3.5         3.5           3.5         3.5           5         5           5         5           SP         5                                                                          | BEAN<br>SPREAD<br>15° Spot<br>45° Flood<br>60° Wide Flood<br>60° Wide Flood<br>60° Wide Flood<br>15° Spot                                       | M         CC           LUMEN         T           270         2           270         2           270         2           350         2           350         2           350         2           350         2           450         2                                                                                                                                                                                                                                                                                                                                                                                                                                                                                                                                                                                                                                                                                                                                                                                                                                                                                                                                                                                                                                                                                                                                                                                                                                                                                                                                                                                                                                                                                                                                                                                                                                                                                                                                                                                                                                                                  | nited warranty a<br><b>COR &amp;</b><br><b>EMP.</b><br>1700K<br>1700K<br>1700K<br>1700K<br>1700K<br>1700K<br>1700K                                                                                                                                                                                 | tilts for :<br>E D<br>and 5W<br>against manufac<br>RATED<br>HOURS E<br>50,000<br>50,000<br>50,000<br>50,000<br>50,000                                                             | ± 25°<br>cturer's defects<br>HALOGEN<br>EQUIVALENT<br>25 Watt<br>25 Watt<br>25 Watt<br>40 Watt<br>40 Watt<br>40 Watt<br>40 Watt<br>50 Watt            | JOB INFORMATION<br>TYPE: DATE:<br>JOB NAME & ADDRESS:<br>PRODUCT #:<br>TOTAL QUANTITY:<br>LAMP TYPE & WATTAGE:                                                                        |  |
| LAMP NUMBER<br>ED16-3W-SP<br>ED16-3W-FL<br>ED16-5W-SP<br>ED16-5W-FL<br>ED16-5W-WF<br>ED16-COB5W<br>ED16-COB5W                                                                                                                                                                                                                                                                                                                                                                                                                                                                                                                                                                                       | R         WATTS           3.5         3.5           3.5         3.5           5         5           5         5           SP         5           FL         5                                                   | BEAN<br>SPREAD<br>15° Spot<br>45° Flood<br>60° Wide Flood<br>15° Spot<br>45° Flood<br>60° Wide Flood                                            | M         CC           LUMEN         T           270         2           270         2           270         2           350         2           350         2           350         2           450         2           450         2                                                                                                                                                                                                                                                                                                                                                                                                                                                                                                                                                                                                                                                                                                                                                                                                                                                                                                                                                                                                                                                                                                                                                                                                                                                                                                                                                                                                                                                                                                                                                                                                                                                                                                                                                                                                                                                                  | nited warranty a<br><b>COR &amp;</b><br><b>EMP.</b><br>1700K<br>1700K<br>1700K<br>1700K<br>1700K<br>1700K<br>1700K<br>1700K<br>1700K<br>1700K                                                                                                                                                      | tilts for :<br>E D<br>and 5W<br>against manufact<br>RATED<br>HOURS E<br>50,000<br>50,000<br>50,000<br>50,000<br>50,000<br>50,000                                                  | ± 25°<br>cturer's defects<br>HALOGEN<br>EQUIVALENT<br>25 Watt<br>25 Watt<br>25 Watt<br>40 Watt<br>40 Watt<br>40 Watt<br>40 Watt                       | JOB INFORMATION<br>TYPE: DATE:<br>JOB NAME & ADDRESS:<br>PRODUCT #:<br>TOTAL QUANTITY:<br>LAMP TYPE & WATTAGE:<br>TRANSFORMER:                                                        |  |
| LAMP NUMBEF<br>ED16-3W-SP<br>ED16-3W-FL<br>ED16-5W-SP<br>ED16-5W-FL<br>ED16-SW-WF<br>ED16-COB5W-<br>ED16-COB5W-<br>ED16-COB5W-                                                                                                                                                                                                                                                                                                                                                                                                                                                                                                                                                                      | R         WATTS           3.5         3.5           3.5         3.5           5         5           5         5           SP         5           FL         5           WF         5                            | BEAN<br>SPREAD<br>15° Spot<br>45° Flood<br>60° Wide Flood<br>15° Spot<br>45° Flood<br>60° Wide Flood<br>15° Spot<br>38° Flood<br>60° Wide Flood | Image: Non-State of the state of t | nited warranty a<br><b>PLOR &amp;</b><br><b>EMP.</b><br>1700K<br>1700K<br>1700K<br>1700K<br>1700K<br>1700K<br>1700K<br>1700K<br>1700K<br>1700K                                                                                                                                                     | tilts for :<br>ED<br>and 5W<br>against manufact<br>FOURS E<br>50,000<br>50,000<br>50,000<br>50,000<br>50,000<br>50,000<br>50,000<br>50,000<br>50,000<br>50,000                    | ± 25°<br>tcurer's defects<br>HALOGEN<br>EQUIVALENT<br>25 Watt<br>25 Watt<br>25 Watt<br>40 Watt<br>40 Watt<br>40 Watt<br>50 Watt<br>50 Watt<br>50 Watt | JOB INFORMATION<br>TYPE: DATE:<br>JOB NAME & ADDRESS:<br>PRODUCT #:<br>TOTAL QUANTITY:<br>LAMP TYPE & WATTAGE:                                                                        |  |
|                                                                                                                                                                                                                                                                                                                                                                                                                                                                                                                                                                                                                                                                                                     | R         WATTS           3.5         3.5           3.5         3.5           5         5           5         5           SP         5           FL         5           SP3K         5                          | BEAN<br>SPREAD<br>15° Spot<br>45° Flood<br>60° Wide Flood<br>60° Wide Flood<br>60° Wide Flood<br>60° Wide Flood<br>15° Spot<br>38° Flood        | Image: Non-Structure         CC           LUMEN         T           270         2           270         2           270         2           350         2           350         2           350         2           450         2           450         2           450         3           470         3                                                                                                                                                                                                                                                                                                                                                                                                                                                                                                                                                                                                                                                                                                                                                                                                                                                                                                                                                                                                                                                                                                                                                                                                                                                                                                                                                                                                                                                                                                                                                                                                                                                                                                                                                                                               | nited warranty a<br><b>PLOR &amp;</b><br><b>EMP.</b><br>1700K<br>1700K<br>1700K<br>1700K<br>1700K<br>1700K<br>1700K<br>1700K<br>1700K<br>1700K                                                                                                                                                     | tilts for :<br>E D<br>and 5W<br>against manufact<br>RATED<br>HOURS E<br>50,000<br>50,000<br>50,000<br>50,000<br>50,000<br>50,000<br>50,000                                        | ± 25°<br>cturer's defects<br>HALOGEN<br>EQUIVALENT<br>25 Watt<br>25 Watt<br>25 Watt<br>40 Watt<br>40 Watt<br>40 Watt<br>50 Watt<br>50 Watt            | JOB INFORMATION<br>TYPE: DATE:<br>JOB NAME & ADDRESS:<br>PRODUCT #:<br>TOTAL QUANTITY:<br>LAMP TYPE & WATTAGE:<br>TRANSFORMER:                                                        |  |
| LAMP NUMBEF<br>ED16-3W-SP<br>ED16-3W-FL<br>ED16-5W-SP<br>ED16-5W-FL<br>ED16-SW-WF<br>ED16-COB5W<br>ED16-COB5W<br>ED16-COB5W<br>ED16-COB5W                                                                                                                                                                                                                                                                                                                                                                                                                                                                                                                                                           | R         WATTS           3.5         3.5           3.5         3.5           5         5           5         5           SP         5           FL         5           SP3K         5           FL3K         5 | BEAN<br>SPREAD<br>15° Spot<br>45° Flood<br>60° Wide Flood<br>15° Spot<br>38° Flood<br>60° Wide Flood<br>60° Wide Flood<br>60° Wide Flood        | M         CC           LUMEN         T           270         2           270         2           270         2           350         2           350         2           450         2           450         2           450         3           470         3                                                                                                                                                                                                                                                                                                                                                                                                                                                                                                                                                                                                                                                                                                                                                                                                                                                                                                                                                                                                                                                                                                                                                                                                                                                                                                                                                                                                                                                                                                                                                                                                                                                                                                                                                                                                                                          | bited warranty a           block &           EMP.           1700K           700K           000K           000K | tilts for :<br>ED<br>and 5W<br>against manufact<br>RATED<br>HOURS E<br>50,000<br>50,000<br>50,000<br>50,000<br>50,000<br>50,000<br>50,000<br>50,000<br>50,000<br>50,000<br>50,000 | ± 25°<br>turer's defects<br>HALOGEN<br>EQUIVALENT<br>25 Watt<br>25 Watt<br>25 Watt<br>40 Watt<br>40 Watt<br>40 Watt<br>50 Watt<br>50 Watt<br>50 Watt  | <ul> <li>JOB INFORMATION<br/>TYPE: DATE:<br/>JOB NAME &amp; ADDRESS:</li> <li>PRODUCT #:<br/>TOTAL QUANTITY:<br/>LAMP TYPE &amp; WATTAGE:<br/>TRANSFORMER:<br/>CONTRACTOR:</li> </ul> |  |