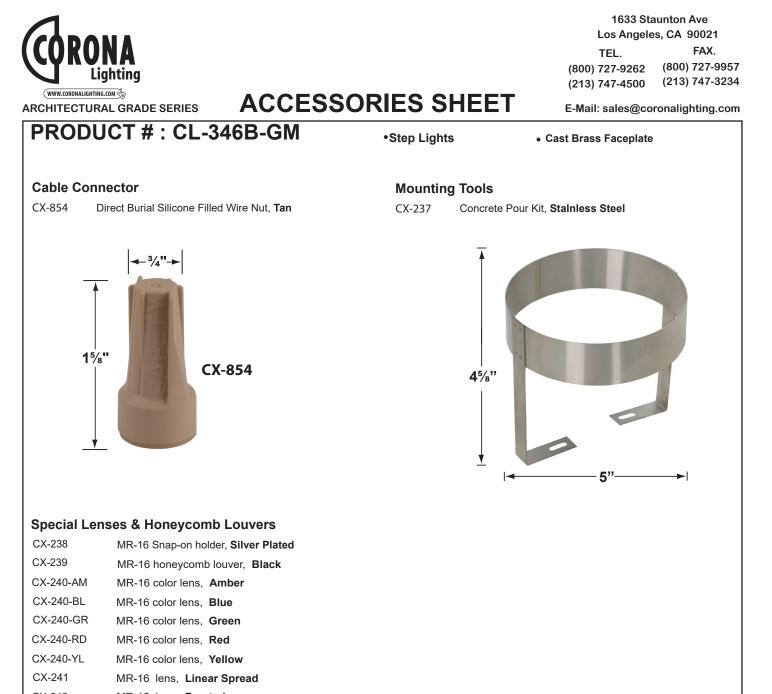

**SPECIFICATION SHEET** 

(800) 727-9262 (800) 727-9957 (213) 747-4500 (213) 747-3234

TEL.

1633 Staunton Ave Los Angeles, CA 90021

FAX.

1

E-Mail: sales@coronalighting.com

|                                                                                                                                                                                                                                                                                                                                                                                                                                                                                                                                                                                                                                                                                                     |                                                                                                                                                                                                                 |                                                                                                                                                 | -GM                                                                                                                                                                                                                                                                                                                                                                                                                                                                                                                                                                                                                                                                                                                                                                                                                                                                                                                                                                                                                                                                                                                                                                                                                                                                                                                                                                                                                                                                                                                                                                                                                                                                                                                                                                                                                                                                                                                                                                                                                                                                                                     |                                                                                                                                                                                                                                                                                                    | •Step Lig                                                                                                                                                                         | ghts                                                                                                                                                  | Cast Brass Faceplate                                                                                                                                                                  |  |
|-----------------------------------------------------------------------------------------------------------------------------------------------------------------------------------------------------------------------------------------------------------------------------------------------------------------------------------------------------------------------------------------------------------------------------------------------------------------------------------------------------------------------------------------------------------------------------------------------------------------------------------------------------------------------------------------------------|-----------------------------------------------------------------------------------------------------------------------------------------------------------------------------------------------------------------|-------------------------------------------------------------------------------------------------------------------------------------------------|---------------------------------------------------------------------------------------------------------------------------------------------------------------------------------------------------------------------------------------------------------------------------------------------------------------------------------------------------------------------------------------------------------------------------------------------------------------------------------------------------------------------------------------------------------------------------------------------------------------------------------------------------------------------------------------------------------------------------------------------------------------------------------------------------------------------------------------------------------------------------------------------------------------------------------------------------------------------------------------------------------------------------------------------------------------------------------------------------------------------------------------------------------------------------------------------------------------------------------------------------------------------------------------------------------------------------------------------------------------------------------------------------------------------------------------------------------------------------------------------------------------------------------------------------------------------------------------------------------------------------------------------------------------------------------------------------------------------------------------------------------------------------------------------------------------------------------------------------------------------------------------------------------------------------------------------------------------------------------------------------------------------------------------------------------------------------------------------------------|----------------------------------------------------------------------------------------------------------------------------------------------------------------------------------------------------------------------------------------------------------------------------------------------------|-----------------------------------------------------------------------------------------------------------------------------------------------------------------------------------|-------------------------------------------------------------------------------------------------------------------------------------------------------|---------------------------------------------------------------------------------------------------------------------------------------------------------------------------------------|--|
| Fixture Sp                                                                                                                                                                                                                                                                                                                                                                                                                                                                                                                                                                                                                                                                                          | ecificatio                                                                                                                                                                                                      | ons:                                                                                                                                            |                                                                                                                                                                                                                                                                                                                                                                                                                                                                                                                                                                                                                                                                                                                                                                                                                                                                                                                                                                                                                                                                                                                                                                                                                                                                                                                                                                                                                                                                                                                                                                                                                                                                                                                                                                                                                                                                                                                                                                                                                                                                                                         |                                                                                                                                                                                                                                                                                                    |                                                                                                                                                                                   |                                                                                                                                                       |                                                                                                                                                                                       |  |
| Face Plate: D                                                                                                                                                                                                                                                                                                                                                                                                                                                                                                                                                                                                                                                                                       | Injection composite fiberglass for high UV stability.<br>Diecast brass, fitted to housing with silicone<br>"O" ring gasket.                                                                                     |                                                                                                                                                 |                                                                                                                                                                                                                                                                                                                                                                                                                                                                                                                                                                                                                                                                                                                                                                                                                                                                                                                                                                                                                                                                                                                                                                                                                                                                                                                                                                                                                                                                                                                                                                                                                                                                                                                                                                                                                                                                                                                                                                                                                                                                                                         | ility.                                                                                                                                                                                                                                                                                             | Wiring:                                                                                                                                                                           |                                                                                                                                                       | Fixture is prewired with a 3ft 18-2 SJT-W direct burial cord. Wire connector sold seperately. Silicone filled wire nut ( <b>CX-854</b> ) are available from Corona Lighting.          |  |
| G                                                                                                                                                                                                                                                                                                                                                                                                                                                                                                                                                                                                                                                                                                   | GM finish will va                                                                                                                                                                                               | Natural toning<br>ry due to artistic<br><b>AB- Antique B</b>                                                                                    | process.                                                                                                                                                                                                                                                                                                                                                                                                                                                                                                                                                                                                                                                                                                                                                                                                                                                                                                                                                                                                                                                                                                                                                                                                                                                                                                                                                                                                                                                                                                                                                                                                                                                                                                                                                                                                                                                                                                                                                                                                                                                                                                | I                                                                                                                                                                                                                                                                                                  | Mounting                                                                                                                                                                          | :                                                                                                                                                     | In-ground direct burial or concrete encasement. For best results when mounting in concrete, usethe                                                                                    |  |
| Lens: Fi                                                                                                                                                                                                                                                                                                                                                                                                                                                                                                                                                                                                                                                                                            | rosted and hea                                                                                                                                                                                                  | t resistant flat gla                                                                                                                            | ass.                                                                                                                                                                                                                                                                                                                                                                                                                                                                                                                                                                                                                                                                                                                                                                                                                                                                                                                                                                                                                                                                                                                                                                                                                                                                                                                                                                                                                                                                                                                                                                                                                                                                                                                                                                                                                                                                                                                                                                                                                                                                                                    |                                                                                                                                                                                                                                                                                                    | Electrical                                                                                                                                                                        | Notes:                                                                                                                                                | concrete pour kit ( <b>CX-237</b> )                                                                                                                                                   |  |
|                                                                                                                                                                                                                                                                                                                                                                                                                                                                                                                                                                                                                                                                                                     |                                                                                                                                                                                                                 | table ceramic bi-<br>d teflon-jacketed                                                                                                          |                                                                                                                                                                                                                                                                                                                                                                                                                                                                                                                                                                                                                                                                                                                                                                                                                                                                                                                                                                                                                                                                                                                                                                                                                                                                                                                                                                                                                                                                                                                                                                                                                                                                                                                                                                                                                                                                                                                                                                                                                                                                                                         |                                                                                                                                                                                                                                                                                                    |                                                                                                                                                                                   | Notes.                                                                                                                                                | A remote 12V transformer is required. Options are<br>available from Corona Lighting.<br>Voltage range for LED lamps are 9V-17V.                                                       |  |
| A                                                                                                                                                                                                                                                                                                                                                                                                                                                                                                                                                                                                                                                                                                   |                                                                                                                                                                                                                 | W max.<br>(3.5W & 5W) or<br>uide below for m                                                                                                    |                                                                                                                                                                                                                                                                                                                                                                                                                                                                                                                                                                                                                                                                                                                                                                                                                                                                                                                                                                                                                                                                                                                                                                                                                                                                                                                                                                                                                                                                                                                                                                                                                                                                                                                                                                                                                                                                                                                                                                                                                                                                                                         |                                                                                                                                                                                                                                                                                                    | Warranty:                                                                                                                                                                         | :                                                                                                                                                     | Limited lifetime warranty on fixture Brass faceplate<br>and ten (10) years on housing against<br>manufacturer's defects.                                                              |  |
|                                                                                                                                                                                                                                                                                                                                                                                                                                                                                                                                                                                                                                                                                                     |                                                                                                                                                                                                                 | seals faceplate t<br>er tight protectior                                                                                                        |                                                                                                                                                                                                                                                                                                                                                                                                                                                                                                                                                                                                                                                                                                                                                                                                                                                                                                                                                                                                                                                                                                                                                                                                                                                                                                                                                                                                                                                                                                                                                                                                                                                                                                                                                                                                                                                                                                                                                                                                                                                                                                         |                                                                                                                                                                                                                                                                                                    |                                                                                                                                                                                   |                                                                                                                                                       |                                                                                                                                                                                       |  |
| and the second se |                                                                                                                                                                                                                 |                                                                                                                                                 |                                                                                                                                                                                                                                                                                                                                                                                                                                                                                                                                                                                                                                                                                                                                                                                                                                                                                                                                                                                                                                                                                                                                                                                                                                                                                                                                                                                                                                                                                                                                                                                                                                                                                                                                                                                                                                                                                                                                                                                                                                                                                                         |                                                                                                                                                                                                                                                                                                    |                                                                                                                                                                                   |                                                                                                                                                       |                                                                                                                                                                                       |  |
|                                                                                                                                                                                                                                                                                                                                                                                                                                                                                                                                                                                                                                                                                                     |                                                                                                                                                                                                                 |                                                                                                                                                 | 0                                                                                                                                                                                                                                                                                                                                                                                                                                                                                                                                                                                                                                                                                                                                                                                                                                                                                                                                                                                                                                                                                                                                                                                                                                                                                                                                                                                                                                                                                                                                                                                                                                                                                                                                                                                                                                                                                                                                                                                                                                                                                                       | 3.5W a                                                                                                                                                                                                                                                                                             | Fixture so<br>tilts for :<br>ED<br>and 5W                                                                                                                                         | ± 25°                                                                                                                                                 | $4^{5/8"} \rightarrow 1$                                                                                                                                                              |  |
| AVAILABLE LE                                                                                                                                                                                                                                                                                                                                                                                                                                                                                                                                                                                                                                                                                        | ED LAMPS (Ca                                                                                                                                                                                                    | prona LED lamps have                                                                                                                            | e a five (5) year lim                                                                                                                                                                                                                                                                                                                                                                                                                                                                                                                                                                                                                                                                                                                                                                                                                                                                                                                                                                                                                                                                                                                                                                                                                                                                                                                                                                                                                                                                                                                                                                                                                                                                                                                                                                                                                                                                                                                                                                                                                                                                                   |                                                                                                                                                                                                                                                                                                    | tilts for :<br>ED<br>and 5W                                                                                                                                                       | ± 25°                                                                                                                                                 |                                                                                                                                                                                       |  |
|                                                                                                                                                                                                                                                                                                                                                                                                                                                                                                                                                                                                                                                                                                     |                                                                                                                                                                                                                 | BEAN                                                                                                                                            |                                                                                                                                                                                                                                                                                                                                                                                                                                                                                                                                                                                                                                                                                                                                                                                                                                                                                                                                                                                                                                                                                                                                                                                                                                                                                                                                                                                                                                                                                                                                                                                                                                                                                                                                                                                                                                                                                                                                                                                                                                                                                                         | nited warranty a                                                                                                                                                                                                                                                                                   | tilts for :<br>ED<br>and 5W<br>against manufac<br>RATED                                                                                                                           | ± 25°<br>cturer's defects<br>HALOGEN                                                                                                                  | $\frac{1}{3^{1/2}}$                                                                                                                                                                   |  |
| LAMP NUMBER                                                                                                                                                                                                                                                                                                                                                                                                                                                                                                                                                                                                                                                                                         | R WATTS                                                                                                                                                                                                         | BEAM                                                                                                                                            | M CO<br>LUMEN T                                                                                                                                                                                                                                                                                                                                                                                                                                                                                                                                                                                                                                                                                                                                                                                                                                                                                                                                                                                                                                                                                                                                                                                                                                                                                                                                                                                                                                                                                                                                                                                                                                                                                                                                                                                                                                                                                                                                                                                                                                                                                         | nited warranty a<br>DLOR &<br>TEMP.                                                                                                                                                                                                                                                                | tilts for :<br>ED<br>and 5W<br>against manufact<br>HOURS E                                                                                                                        | ± 25°<br>cturer's defects<br>HALOGEN<br>EQUIVALENT                                                                                                    | $\frac{1}{3^{1/2}}$                                                                                                                                                                   |  |
| LAMP NUMBER                                                                                                                                                                                                                                                                                                                                                                                                                                                                                                                                                                                                                                                                                         |                                                                                                                                                                                                                 | BEAN                                                                                                                                            | M CC<br>LUMEN T<br>270 2                                                                                                                                                                                                                                                                                                                                                                                                                                                                                                                                                                                                                                                                                                                                                                                                                                                                                                                                                                                                                                                                                                                                                                                                                                                                                                                                                                                                                                                                                                                                                                                                                                                                                                                                                                                                                                                                                                                                                                                                                                                                                | nited warranty a<br>DLOR &<br>TEMP.                                                                                                                                                                                                                                                                | tilts for :<br>ED<br>and 5W<br>against manufac<br>RATED                                                                                                                           | ± 25°<br>cturer's defects<br>HALOGEN                                                                                                                  | JOB INFORMATION<br>TYPE: DATE:                                                                                                                                                        |  |
| LAMP NUMBEF<br>ED16-3W-SP<br>ED16-3W-FL                                                                                                                                                                                                                                                                                                                                                                                                                                                                                                                                                                                                                                                             | <b>R WATTS</b><br>3.5                                                                                                                                                                                           | BEAN<br>SPREAD<br>15° Spot                                                                                                                      | M         CO           LUMEN         T           270         2           270         2                                                                                                                                                                                                                                                                                                                                                                                                                                                                                                                                                                                                                                                                                                                                                                                                                                                                                                                                                                                                                                                                                                                                                                                                                                                                                                                                                                                                                                                                                                                                                                                                                                                                                                                                                                                                                                                                                                                                                                                                                  | nited warranty a<br>DLOR &<br>TEMP.<br>700K<br>700K                                                                                                                                                                                                                                                | tilts for :<br>ED<br>and 5W<br>against manufact<br>RATED<br>HOURS E<br>50,000                                                                                                     | ± 25°<br>cturer's defects<br>HALOGEN<br>EQUIVALENT<br>25 Watt                                                                                         | $\frac{1}{3\frac{1}{2}"}$                                                                                                                                                             |  |
| LAMP NUMBER<br>-ED16-3W-SP<br>-ED16-3W-FL<br>-ED16-3W-WF<br>-ED16-5W-SP                                                                                                                                                                                                                                                                                                                                                                                                                                                                                                                                                                                                                             | <b>R WATTS</b><br>3.5<br>3.5                                                                                                                                                                                    | BEAN<br>SPREAD<br>15° Spot<br>45° Flood                                                                                                         | M CC<br>LUMEN T<br>270 2<br>270 2<br>270 2<br>270 2                                                                                                                                                                                                                                                                                                                                                                                                                                                                                                                                                                                                                                                                                                                                                                                                                                                                                                                                                                                                                                                                                                                                                                                                                                                                                                                                                                                                                                                                                                                                                                                                                                                                                                                                                                                                                                                                                                                                                                                                                                                     | nited warranty a<br>DLOR &<br>TEMP.<br>700K<br>700K                                                                                                                                                                                                                                                | tilts for :<br>ED<br>and 5W<br>against manufac<br>RATED<br>HOURS E<br>50,000<br>50,000                                                                                            | ± 25°<br>cturer's defects<br>HALOGEN<br>EQUIVALENT<br>25 Watt<br>25 Watt                                                                              | JOB INFORMATION<br>TYPE: DATE:<br>JOB NAME & ADDRESS:<br>PRODUCT #:                                                                                                                   |  |
| LAMP NUMBER<br>-ED16-3W-SP<br>-ED16-3W-FL<br>-ED16-3W-WF<br>-ED16-5W-SP<br>-ED16-5W-FL                                                                                                                                                                                                                                                                                                                                                                                                                                                                                                                                                                                                              | R WATTS<br>3.5<br>3.5<br>3.5<br>5<br>5<br>5                                                                                                                                                                     | BEAN<br>SPREAD<br>15° Spot<br>45° Flood<br>60° Wide Flood<br>15° Spot<br>45° Flood                                                              | M         CC           LUMEN         T           270         2           270         2           270         2           350         2           350         2                                                                                                                                                                                                                                                                                                                                                                                                                                                                                                                                                                                                                                                                                                                                                                                                                                                                                                                                                                                                                                                                                                                                                                                                                                                                                                                                                                                                                                                                                                                                                                                                                                                                                                                                                                                                                                                                                                                                          | nited warranty e<br><b>DLOR &amp;</b><br><b>EMP.</b><br>700K<br>700K<br>700K<br>700K<br>700K<br>700K                                                                                                                                                                                               | tilts for :<br>ED<br>and 5W<br>against manufact<br>RATED<br>HOURS E<br>50,000<br>50,000<br>50,000<br>50,000                                                                       | ± 25°<br>cturer's defects<br>HALOGEN<br>EQUIVALENT<br>25 Watt<br>25 Watt<br>25 Watt<br>40 Watt<br>40 Watt                                             | JOB INFORMATION<br>TYPE: DATE:<br>JOB NAME & ADDRESS:                                                                                                                                 |  |
| LAMP NUMBER<br>ED16-3W-SP<br>ED16-3W-FL<br>ED16-3W-WF<br>ED16-5W-SP<br>ED16-5W-FL<br>ED16-5W-WF                                                                                                                                                                                                                                                                                                                                                                                                                                                                                                                                                                                                     | R WATTS<br>3.5<br>3.5<br>3.5<br>5<br>5<br>5<br>5                                                                                                                                                                | BEAN<br>SPREAD<br>15° Spot<br>45° Flood<br>60° Wide Flood<br>15° Spot<br>45° Flood<br>60° Wide Flood                                            | M         CC           LUMEN         T           270         2           270         2           270         2           350         2           350         2           350         2           350         2                                                                                                                                                                                                                                                                                                                                                                                                                                                                                                                                                                                                                                                                                                                                                                                                                                                                                                                                                                                                                                                                                                                                                                                                                                                                                                                                                                                                                                                                                                                                                                                                                                                                                                                                                                                                                                                                                          | nited warranty a<br><b>CLOR &amp;</b><br><b>EMP.</b><br>1700K<br>1700K<br>1700K<br>1700K<br>1700K                                                                                                                                                                                                  | tilts for :<br>E D<br>and 5W<br>against manufact<br>RATED<br>HOURS E<br>50,000<br>50,000<br>50,000<br>50,000<br>50,000<br>50,000                                                  | ± 25°<br>cturer's defects<br>HALOGEN<br>EQUIVALENT<br>25 Watt<br>25 Watt<br>25 Watt<br>40 Watt<br>40 Watt<br>40 Watt<br>40 Watt                       | JOB INFORMATION<br>TYPE: DATE:<br>JOB NAME & ADDRESS:<br>PRODUCT #:                                                                                                                   |  |
| LAMP NUMBER<br>ED16-3W-SP<br>ED16-3W-FL<br>ED16-3W-WF<br>ED16-5W-SP<br>ED16-5W-FL<br>ED16-COB5W-4                                                                                                                                                                                                                                                                                                                                                                                                                                                                                                                                                                                                   | R         WATTS           3.5         3.5           3.5         3.5           5         5           5         5           SP         5                                                                          | BEAN<br>SPREAD<br>15° Spot<br>45° Flood<br>60° Wide Flood<br>60° Wide Flood<br>60° Wide Flood<br>15° Spot                                       | M         CC           LUMEN         T           270         2           270         2           270         2           350         2           350         2           350         2           350         2           450         2                                                                                                                                                                                                                                                                                                                                                                                                                                                                                                                                                                                                                                                                                                                                                                                                                                                                                                                                                                                                                                                                                                                                                                                                                                                                                                                                                                                                                                                                                                                                                                                                                                                                                                                                                                                                                                                                  | nited warranty a<br><b>COR &amp;</b><br><b>EMP.</b><br>1700K<br>1700K<br>1700K<br>1700K<br>1700K<br>1700K<br>1700K                                                                                                                                                                                 | tilts for :<br>E D<br>and 5W<br>against manufac<br>RATED<br>HOURS E<br>50,000<br>50,000<br>50,000<br>50,000<br>50,000                                                             | ± 25°<br>cturer's defects<br>HALOGEN<br>EQUIVALENT<br>25 Watt<br>25 Watt<br>25 Watt<br>40 Watt<br>40 Watt<br>40 Watt<br>40 Watt<br>50 Watt            | JOB INFORMATION<br>TYPE: DATE:<br>JOB NAME & ADDRESS:<br>PRODUCT #:<br>TOTAL QUANTITY:<br>LAMP TYPE & WATTAGE:                                                                        |  |
| LAMP NUMBER<br>ED16-3W-SP<br>ED16-3W-FL<br>ED16-5W-SP<br>ED16-5W-FL<br>ED16-5W-WF<br>ED16-COB5W<br>ED16-COB5W                                                                                                                                                                                                                                                                                                                                                                                                                                                                                                                                                                                       | R         WATTS           3.5         3.5           3.5         3.5           5         5           5         5           SP         5           FL         5                                                   | BEAN<br>SPREAD<br>15° Spot<br>45° Flood<br>60° Wide Flood<br>15° Spot<br>45° Flood<br>60° Wide Flood                                            | M         CC           LUMEN         T           270         2           270         2           270         2           350         2           350         2           350         2           450         2           450         2                                                                                                                                                                                                                                                                                                                                                                                                                                                                                                                                                                                                                                                                                                                                                                                                                                                                                                                                                                                                                                                                                                                                                                                                                                                                                                                                                                                                                                                                                                                                                                                                                                                                                                                                                                                                                                                                  | nited warranty a<br><b>COR &amp;</b><br><b>EMP.</b><br>1700K<br>1700K<br>1700K<br>1700K<br>1700K<br>1700K<br>1700K<br>1700K<br>1700K<br>1700K                                                                                                                                                      | tilts for :<br>E D<br>and 5W<br>against manufact<br>RATED<br>HOURS E<br>50,000<br>50,000<br>50,000<br>50,000<br>50,000<br>50,000                                                  | ± 25°<br>cturer's defects<br>HALOGEN<br>EQUIVALENT<br>25 Watt<br>25 Watt<br>25 Watt<br>40 Watt<br>40 Watt<br>40 Watt<br>40 Watt                       | JOB INFORMATION<br>TYPE: DATE:<br>JOB NAME & ADDRESS:<br>PRODUCT #:<br>TOTAL QUANTITY:<br>LAMP TYPE & WATTAGE:<br>TRANSFORMER:                                                        |  |
| LAMP NUMBEF<br>ED16-3W-SP<br>ED16-3W-FL<br>ED16-5W-SP<br>ED16-5W-FL<br>ED16-SW-WF<br>ED16-COB5W-<br>ED16-COB5W-<br>ED16-COB5W-                                                                                                                                                                                                                                                                                                                                                                                                                                                                                                                                                                      | R         WATTS           3.5         3.5           3.5         3.5           5         5           5         5           SP         5           FL         5           WF         5                            | BEAN<br>SPREAD<br>15° Spot<br>45° Flood<br>60° Wide Flood<br>15° Spot<br>45° Flood<br>60° Wide Flood<br>15° Spot<br>38° Flood<br>60° Wide Flood | Image: Non-State of the state of t | nited warranty a<br><b>PLOR &amp;</b><br><b>EMP.</b><br>1700K<br>1700K<br>1700K<br>1700K<br>1700K<br>1700K<br>1700K<br>1700K<br>1700K<br>1700K                                                                                                                                                     | tilts for :<br>ED<br>and 5W<br>against manufact<br>FOURS E<br>50,000<br>50,000<br>50,000<br>50,000<br>50,000<br>50,000<br>50,000<br>50,000<br>50,000<br>50,000                    | ± 25°<br>tcurer's defects<br>HALOGEN<br>EQUIVALENT<br>25 Watt<br>25 Watt<br>25 Watt<br>40 Watt<br>40 Watt<br>40 Watt<br>50 Watt<br>50 Watt<br>50 Watt | JOB INFORMATION<br>TYPE: DATE:<br>JOB NAME & ADDRESS:<br>PRODUCT #:<br>TOTAL QUANTITY:<br>LAMP TYPE & WATTAGE:                                                                        |  |
|                                                                                                                                                                                                                                                                                                                                                                                                                                                                                                                                                                                                                                                                                                     | R         WATTS           3.5         3.5           3.5         3.5           5         5           5         5           SP         5           FL         5           SP3K         5                          | BEAN<br>SPREAD<br>15° Spot<br>45° Flood<br>60° Wide Flood<br>60° Wide Flood<br>60° Wide Flood<br>60° Wide Flood<br>15° Spot<br>38° Flood        | Image: Non-Structure         CC           LUMEN         T           270         2           270         2           270         2           350         2           350         2           350         2           450         2           450         2           450         3           470         3                                                                                                                                                                                                                                                                                                                                                                                                                                                                                                                                                                                                                                                                                                                                                                                                                                                                                                                                                                                                                                                                                                                                                                                                                                                                                                                                                                                                                                                                                                                                                                                                                                                                                                                                                                                               | nited warranty a<br><b>PLOR &amp;</b><br><b>EMP.</b><br>1700K<br>1700K<br>1700K<br>1700K<br>1700K<br>1700K<br>1700K<br>1700K<br>1700K<br>1700K                                                                                                                                                     | tilts for :<br>E D<br>and 5W<br>against manufact<br>RATED<br>HOURS E<br>50,000<br>50,000<br>50,000<br>50,000<br>50,000<br>50,000<br>50,000                                        | ± 25°<br>cturer's defects<br>HALOGEN<br>EQUIVALENT<br>25 Watt<br>25 Watt<br>25 Watt<br>40 Watt<br>40 Watt<br>40 Watt<br>50 Watt<br>50 Watt            | JOB INFORMATION<br>TYPE: DATE:<br>JOB NAME & ADDRESS:<br>PRODUCT #:<br>TOTAL QUANTITY:<br>LAMP TYPE & WATTAGE:<br>TRANSFORMER:                                                        |  |
| LAMP NUMBEF<br>ED16-3W-SP<br>ED16-3W-FL<br>ED16-5W-SP<br>ED16-5W-FL<br>ED16-SW-WF<br>ED16-COB5W<br>ED16-COB5W<br>ED16-COB5W<br>ED16-COB5W                                                                                                                                                                                                                                                                                                                                                                                                                                                                                                                                                           | R         WATTS           3.5         3.5           3.5         3.5           5         5           5         5           SP         5           FL         5           SP3K         5           FL3K         5 | BEAN<br>SPREAD<br>15° Spot<br>45° Flood<br>60° Wide Flood<br>15° Spot<br>38° Flood<br>60° Wide Flood<br>60° Wide Flood<br>60° Wide Flood        | M         CC           LUMEN         T           270         2           270         2           270         2           350         2           350         2           450         2           450         2           450         3           470         3                                                                                                                                                                                                                                                                                                                                                                                                                                                                                                                                                                                                                                                                                                                                                                                                                                                                                                                                                                                                                                                                                                                                                                                                                                                                                                                                                                                                                                                                                                                                                                                                                                                                                                                                                                                                                                          | bited warranty a           block &           EMP.           1700K           700K           000K           000K | tilts for :<br>ED<br>and 5W<br>against manufact<br>RATED<br>HOURS E<br>50,000<br>50,000<br>50,000<br>50,000<br>50,000<br>50,000<br>50,000<br>50,000<br>50,000<br>50,000<br>50,000 | ± 25°<br>turer's defects<br>HALOGEN<br>EQUIVALENT<br>25 Watt<br>25 Watt<br>25 Watt<br>40 Watt<br>40 Watt<br>40 Watt<br>50 Watt<br>50 Watt<br>50 Watt  | <ul> <li>JOB INFORMATION<br/>TYPE: DATE:<br/>JOB NAME &amp; ADDRESS:</li> <li>PRODUCT #:<br/>TOTAL QUANTITY:<br/>LAMP TYPE &amp; WATTAGE:<br/>TRANSFORMER:<br/>CONTRACTOR:</li> </ul> |  |