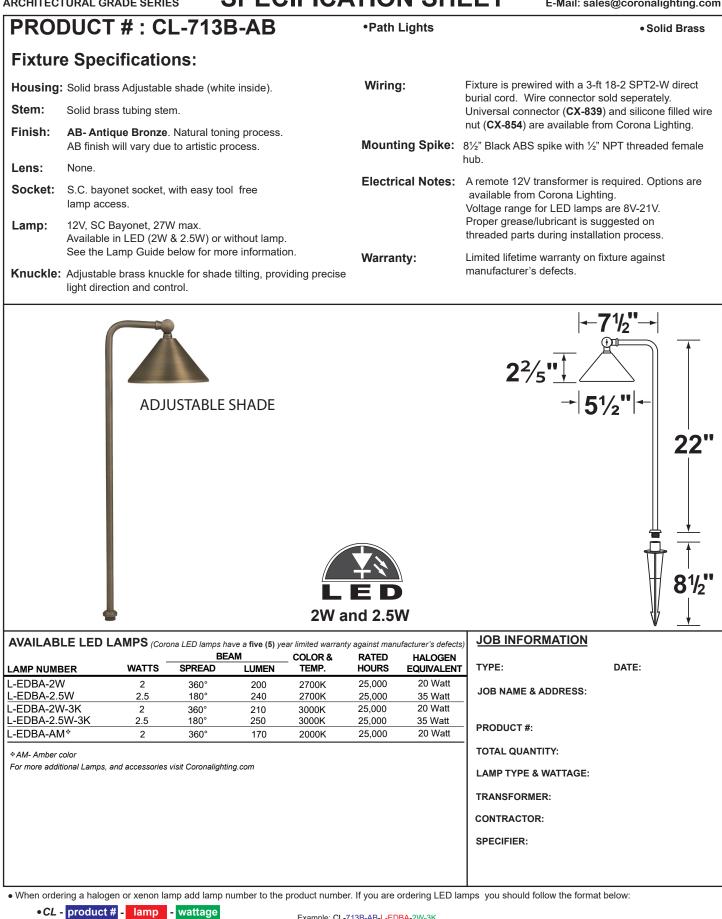

| (WWW.CORONALIGHTING.COM    |
|----------------------------|
| ARCHITECTURAL GRADE SERIES |

SPECIFICATION SHEET

1633 Staunton Ave Los Angeles, CA 90021 FAX. TEL. (800) 727-9957 (800) 727-9262 (213) 747-3234 (213) 747-4500

E-Mail: sales@coronalighting.com

1

CL - 713B-AB - L-EDBA - 2W-3K

Example: CL-713B-AB-L-EDBA-2W-3K

• Corona Lighting reserves the right to make any change and/or improvement to the design and construction of this fixure without further notification.