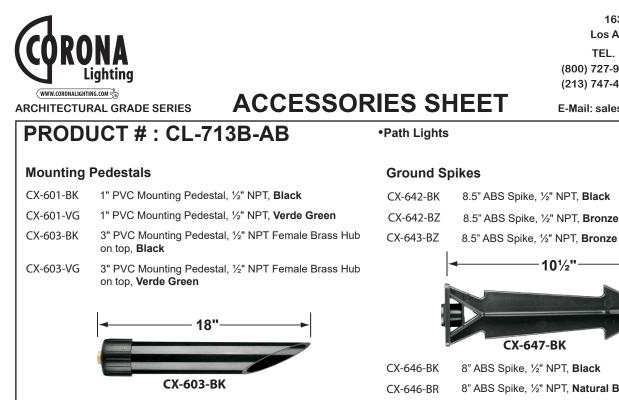

8" ABS Spike, 1/2" NPT, Black 8" ABS Spike, 1/2" NPT, Natural Brass CX-646-SS 8" ABS Spike, 1/2" NPT, Stainless Steel 1" PVC Adjustable Mounting Pedestal, 1/2" NPT, Black CX-647-BK 10.5" Heavy Duty ABS Spike, 1/2" NPT, Black **Mounting Risers** CX-682B-AB 6" Brass Riser, ½ NPT Male/Female, Antique Bronze CX-683B-AB 12" Brass Riser, 1/2 NPT Male/Female, Antique Bronze 18" Brass Riser, 1/2 NPT Male/Female, Antique Bronze 3" PVC Cap, 1/2" NPT Female Brass Hub, Black CX-684B-AB CX-685B-AB 24" Brass Riser, 1/2 NPT Male/Female, Antique Bronze

## **Mounting Canopies**

CX-604-BK

CX-621-BK

CX-621-VG

CX-622-BK

CX-622-VG

CX-624-BK

CX-624-VG