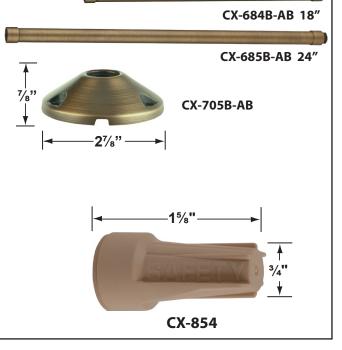

8" ABS Spike, 1/2" NPT, Black 8" ABS Spike, 1/2" NPT, Natural Brass CX-646-SS 8" ABS Spike, 1/2" NPT, Stainless Steel 1" PVC Adjustable Mounting Pedestal, 1/2" NPT, Black CX-647-BK 10.5" Heavy Duty ABS Spike, 1/2" NPT, Black **Mounting Risers** CX-682B-AB 6" Brass Riser, ½ NPT Male/Female, Antique Bronze CX-683B-AB 12" Brass Riser, 1/2 NPT Male/Female, Antique Bronze 18" Brass Riser, 1/2 NPT Male/Female, Antique Bronze 3" PVC Cap, 1/2" NPT Female Brass Hub, Black CX-684B-AB CX-685B-AB 24" Brass Riser, 1/2 NPT Male/Female, Antique Bronze

| CX-705B-AB | Brass Flat Canopy, 1/2 NPT, Antique Bronze    |
|------------|-----------------------------------------------|
| CX-709B-AB | Brass Raised Canopy, ½ NPT, Antique Bronze    |
| CX-718B-AB | 5" Brass Canopy, 3-Hole ½ NPT, Antique Bronze |

1" PVC Cap, 1/2" NPT, Verde Green

2" PVC Cap, 1/2" NPT, Verde Green

3" PVC Cap, 1/2" NPT Female Brass Hub, Verde Green

**Cable Connectors** 

one/Pack Black

CX-854

CX-858

CX-839

1633 Staunton Ave Los Angeles, CA 90021 FAX. TEL. (800) 727-9957 (800) 727-9262 (213) 747-3234 (213) 747-4500

E-Mail: sales@coronalighting.com

Solid Brass

CX-682B-AB 6"

CX-683B-AB 12"