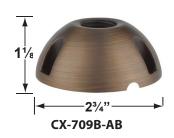

| CX-705B-AB | Brass Flat Canopy, 1/2 NPT, Antique Bronze    |
|------------|-----------------------------------------------|
| CX-709B-AB | Brass Raised Canopy, ½ NPT, Antique Bronze    |
| CX-718B-AB | 5" Brass Canopy, 3-Hole ½ NPT, Antique Bronze |