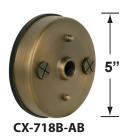

| CX-705B-AB | Brass Flat Canopy, 1/2 NPT, Antique Bronze    |
|------------|-----------------------------------------------|
| CX-709B-AB | Brass Raised Canopy, ½ NPT, Antique Bronze    |
| CX-718B-AB | 5" Brass Canopy, 3-Hole ½ NPT, Antique Bronze |