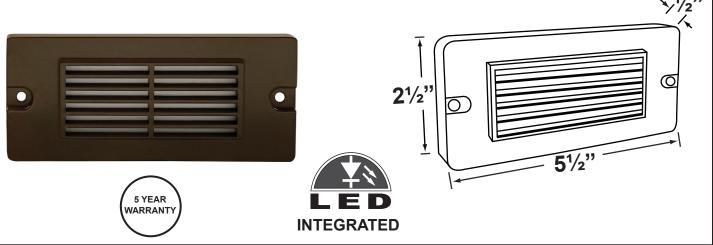

## PRODUCT #: CL-345-BZ

Step Light

Cast Aluminum

### **Fixture Specifications:**

Housing: Premium corrosion resistant diecast aluminum

Faceplate: Diecast aluminum faceplate with frosted lens, fitted

to stainless steel backplate.

Finish: BZ- Bronze. Polyester UV Powder Coated.

**Dimensions:** 5½" (Width) x 2½" (Height) x ½" (Depth)

Warranty: Five (5) year warranty on fixture housing and

faceplate against manufacturer's defects.

Ten (10) year warranty on removable LED module.