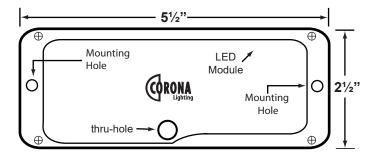

# **Template of backplate NO BACKBOX REQUIRED**

NOTE: This is the back of the Fixture. Looking from the front of the fixture the positions of through-hole and other details are reversed.