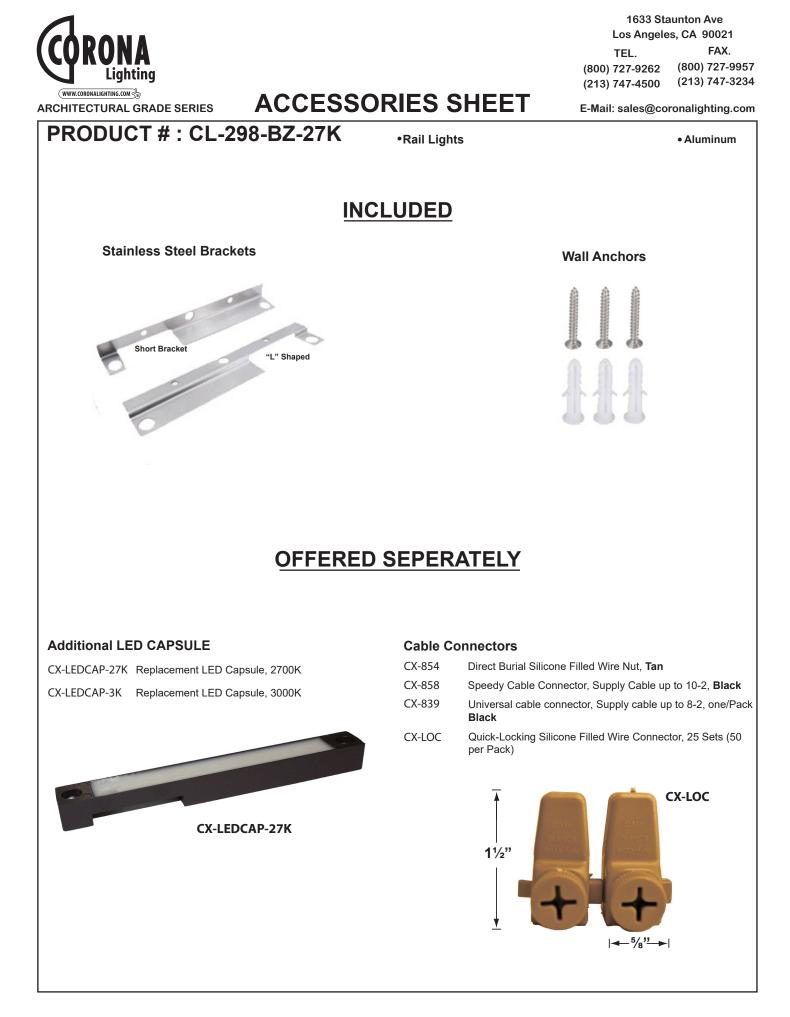

## SPECIFICATION SHEET

 1633 Staunton Ave

 Los Angeles, CA
 90021

 TEL.
 FAX.

 (800) 727-9262
 (800) 727-9957

 (213) 747-4500
 (213) 747-3234

E-Mail: sales@coronalighting.com

|                                                                                                                                                                                                            |                                                                                                                                                                                                                                                                               | ATION SF               | E-Mail: sales@coronalighting.com                                                                                                                                                                                                                                              |
|------------------------------------------------------------------------------------------------------------------------------------------------------------------------------------------------------------|-------------------------------------------------------------------------------------------------------------------------------------------------------------------------------------------------------------------------------------------------------------------------------|------------------------|-------------------------------------------------------------------------------------------------------------------------------------------------------------------------------------------------------------------------------------------------------------------------------|
| PRODU                                                                                                                                                                                                      | JCT # : CL-298-BZ-27K                                                                                                                                                                                                                                                         | •Rail Lights           | • Aluminum                                                                                                                                                                                                                                                                    |
| Fixture Specifications:                                                                                                                                                                                    |                                                                                                                                                                                                                                                                               |                        |                                                                                                                                                                                                                                                                               |
| Light Bar<br>Housing:                                                                                                                                                                                      | Die-Cast Aluminum. Replaceable LED Capsule.<br>Fully Potted.                                                                                                                                                                                                                  | Wiring:                | Fixture is prewired with a 10-ft 18-2 direct burial cord,pre-stripped for easy connection, wire connector sold seperately.                                                                                                                                                    |
| Finish:                                                                                                                                                                                                    | BZ- Bronze.                                                                                                                                                                                                                                                                   |                        | Universal connector ( <b>CX-839</b> ), silicone filled wire nut ( <b>CX-854</b> ) or quick locking wire connector ( <b>CX-LOC</b> ) are                                                                                                                                       |
| Lighting<br>Source:<br>Features:                                                                                                                                                                           | Integrated LED Strip (12 Chips), Wattage: 2W,<br>beam. Spread: 120 Degree, Light Output: 100<br>Lumens, Color Temperature: <b>2700K</b> Warm White.<br>Operating Voltage: 9-17V AC. CRI: RA >85.<br>Halogen Equivalent: 20W. Ambient Operating<br>Temperature: -4° F - 122° F | Mouting Brackets:      | available from Corona Lighting.<br>Stainless Steel Mounting Bracket is removable for<br>further applications. Break off corners for easy installa-<br>tion. Additional shorter Mounting Brackets (Small and<br>"L" Shape) provided. Supplied with Wall Anchors and<br>Screws. |
| Dimensions:                                                                                                                                                                                                | Outdoor. Dimmable with magnetic transformers.                                                                                                                                                                                                                                 | Electrical Notes:      | A remote 12V magnetic transformer is required, can be<br>be ordered from Corona Lighting, seperately. Not for<br>use with electronic transformer. Increasing voltage                                                                                                          |
| Warranty:                                                                                                                                                                                                  | 10 year warranty, with a rated life of 50,000 hours.                                                                                                                                                                                                                          |                        | above 12 volts AC may decrease life of LED chips.                                                                                                                                                                                                                             |
|                                                                                                                                                                                                            |                                                                                                                                                                                                                                                                               | Applications:          | Retaining walls, Patios, Gazebos, Decks, Benches,<br>Stairs, and Outdoors Living Spaces.                                                                                                                                                                                      |
| 10' wire cord<br>10' wire cord<br>10 YEAR<br>WARRANTY<br>10 YEAR<br>WARRANTY<br>10 YEAR<br>WARRANTY<br>10 YEAR<br>WARRANTY<br>10 YEAR<br>WARRANTY<br>10 YEAR<br>WARRANTY<br>NTER TEAT<br>LED<br>INTEGRATED |                                                                                                                                                                                                                                                                               |                        |                                                                                                                                                                                                                                                                               |
|                                                                                                                                                                                                            | Replaceable LED Capsule                                                                                                                                                                                                                                                       | ;                      |                                                                                                                                                                                                                                                                               |
| LED Capsule, and install.                                                                                                                                                                                  | is attached to the housing with two S.S. screws, makir                                                                                                                                                                                                                        | ig it simple to remove | JOB INFORMATION                                                                                                                                                                                                                                                               |
|                                                                                                                                                                                                            |                                                                                                                                                                                                                                                                               |                        | TYPE: DATE:<br>JOB NAME & ADDRESS:                                                                                                                                                                                                                                            |
|                                                                                                                                                                                                            |                                                                                                                                                                                                                                                                               | Housing                | PRODUCT #:<br>TOTAL QUANTITY:<br>LAMP TYPE & WATTAGE:<br>TRANSFORMER:<br>CONTRACTOR:                                                                                                                                                                                          |
| (on LED Capsule)                                                                                                                                                                                           |                                                                                                                                                                                                                                                                               |                        | SPECIFIER:                                                                                                                                                                                                                                                                    |