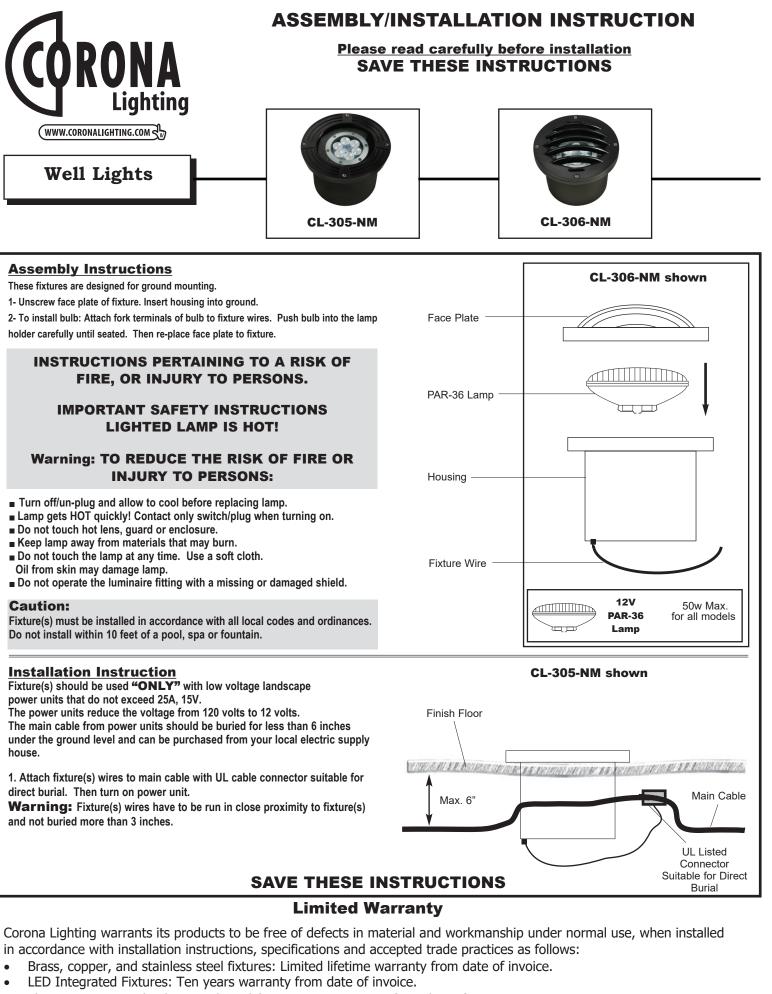

- Aluminum Fixtures (Architectural Grade): Five years warranty from date of invoice.
- Composite Fixtures (Architectural Grade): Ten years warranty from date of invoice.
- Aluminum & Composite Fixtures (Value Grade): One year warranty from date of invoice.
- LED Lamps: Five years warranty from date of invoice.
- Transformers: Ten years on coils, Lifetime warranty on Stainless Steel enclosure, and one year warranty on timers, photocells, and accessories; from date of invoice.

## This warranty excludes:

- 1. Products not used in accordance with directions specified in installation instructions and subject to unauthorized repair.
- 2. Damages caused by accident, altercation, misuse, abuse and exceeding the cost of product.
- 3. Costs incurred in shipment, repair, replace, remove or instal